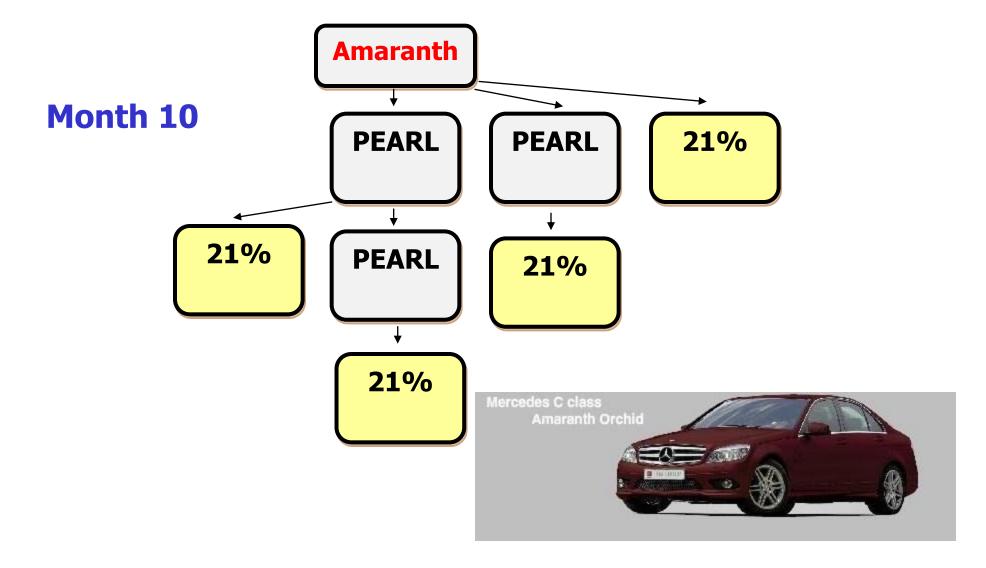

#### Month 9

Everyone in your team is just one step behind. 21% groups begin to multiply!

#### **AMARANTH ORCHID ON TRACK FOR A 'C' CLASS MERC**

An Amaranth has to have three 21% groups to qualify for an ADDITIONAL 1.5% bonus which adds from \$2,200 per month to your income and is based on the Worldwide turnover