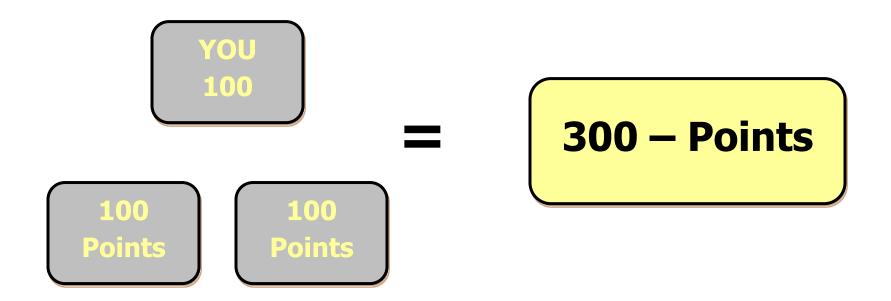

#### Simply commit to using your own product

*One person can <u>easily</u> use 100 points per month which equates to about \$63.00 and is tax deductable* 

### Then you cover the cost of your own usage by selling 200 points worth per month

#### 1-bottle a week!

At distributor prices, you can save MORE than **60%** against what you pay in the high street

Sell **1-bottles per week** until you find at least **2 Regular Customers** who also like making great savings with top quality fragrances and duplicate you by ordering 100 points per month