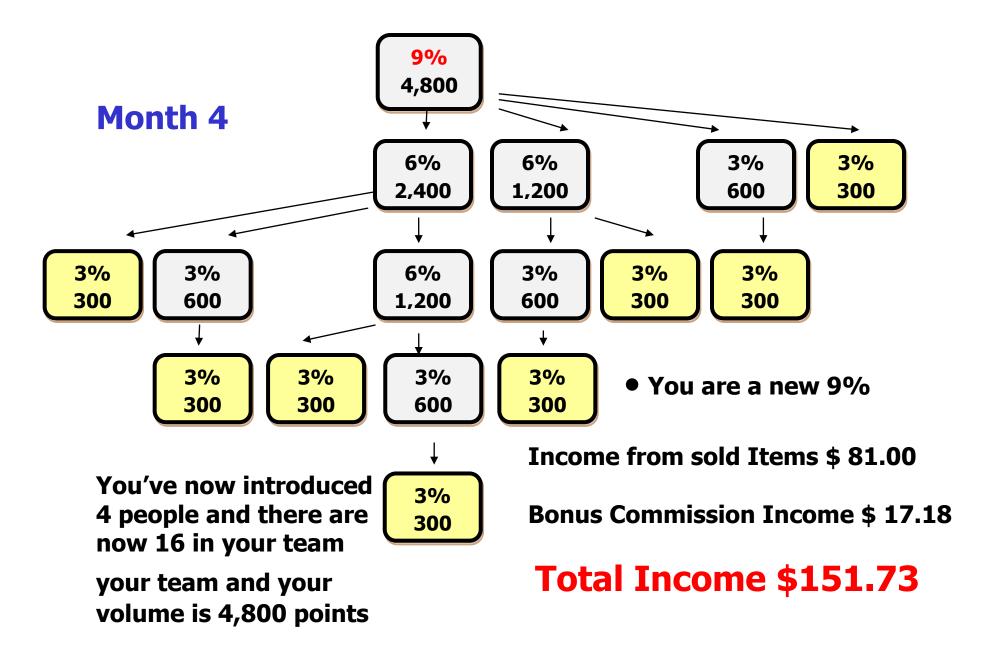

#### Month 5 – introduce your 5<sup>th</sup>

32 in the team – 9600 in volume – Now **12%** - Income \$283.04

Month 6 — Introduce anyone else <u>under your 1<sup>st</sup> five</u> 64 in the team – 19200 in volume – **15%** - Income \$460.62