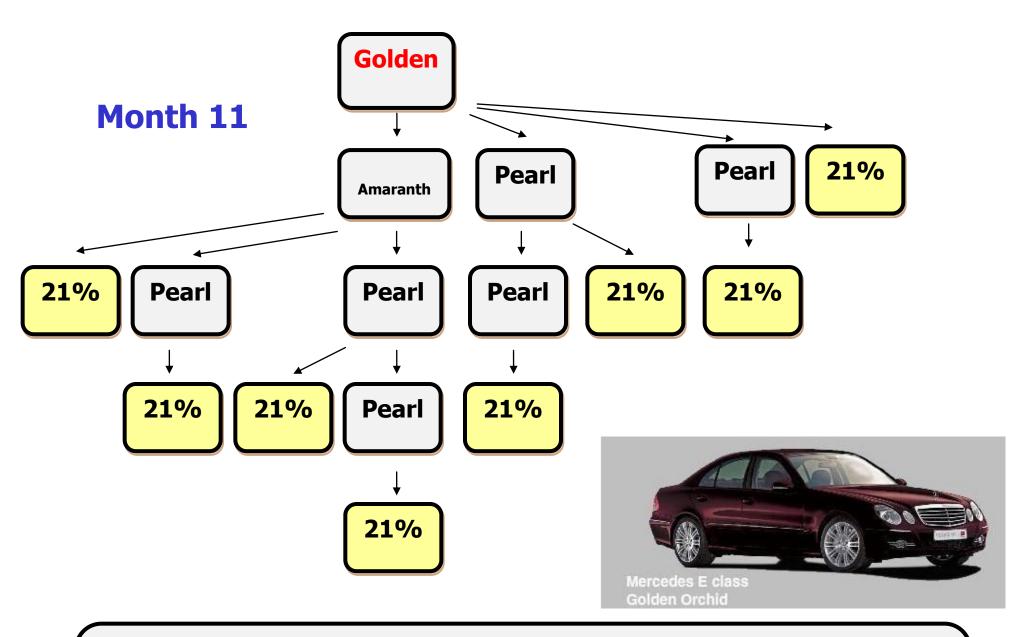

#### **GOLDEN ORCHID ON TRACK FOR AN 'E' CLASS MERC**

A Golden Orchid has to have three PEARL groups to qualify for an ADDITIONAL 1.5% bonus **which adds from \$3,500 per month** to your income and is based on the Worldwide turnover

#### The next position is: DIAMOND ORCHID ON TRACK FOR AN 'S' CLASS MERC

A Diamond Orchid has to have five PEARL groups to qualify for an ADDITIONAL 1.5% bonus **which adds from \$5,000 per month** to your income and is based on the Worldwide turnover