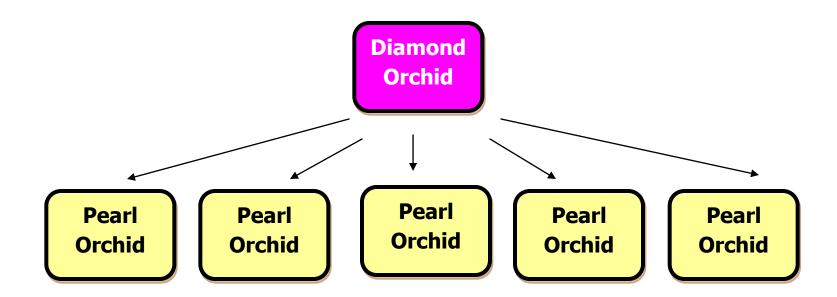

#### The plan says that to be a Diamond Orchid you need five Pearl Orchids

And to be a **Pearl Orchid** you need one **21%** group AND **20,000** points side volume

#### The next position is: DIAMOND ORCHID ON TRACK FOR AN 'S' CLASS MERC

A Diamond Orchid has to have five PEARL groups to qualify for an ADDITIONAL 1.5% bonus **which adds from \$5,000 per month** to your income and is based on the Worldwide turnover