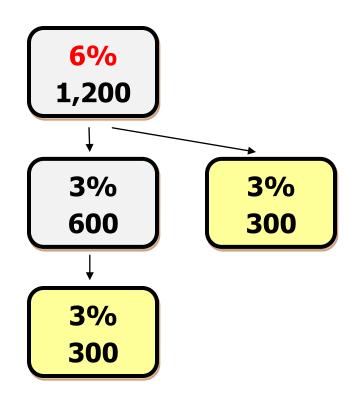

#### Month 2

You and your friend each introduce a new person who copies so there are now 4 in your team & your sales volume is 1200 points

- You are a new 6%
- Income from sold Items \$81.00
- Bonus Commission Income \$17.18

#### • Total Income \$98.18

• Bonus Commission Income \$ 17.18

#### • Total Income \$98.18