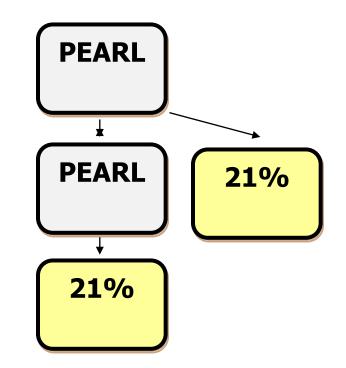

#### The plan says that to be a Diamond Orchid you need five Pearl Orchids

And to be a **Pearl Orchid** you need one **21%** group AND **20,000** points side volume

#### **AMARANTH ORCHID ON TRACK FOR A 'C' CLASS MERC**

An Amaranth has to have three 21% groups to qualify for an ADDITIONAL 1.5% bonus which adds from \$2,200 per month to your income and is based on the Worldwide turnover