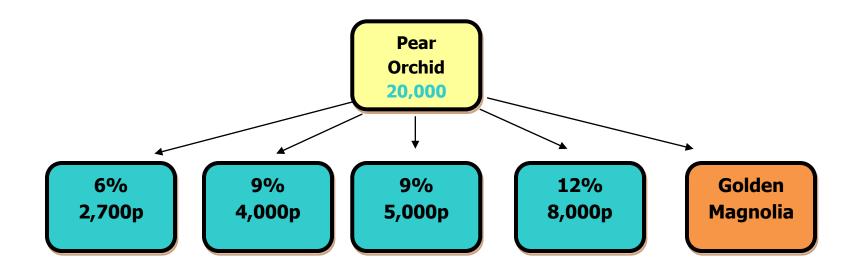

#### The plan says that to be a Diamond Orchid you need five Pearl Orchids

And to be a **Pearl Orchid** you need one **21%** group AND **20,000** points side volume

#### Month 8 PEARL ORCHID ON TRACK FOR AN MINI Cooper S Clubman A Pearl must have one 21% group & 20,000 points side volume to qualify for a 4%

bonus paid on the worldwide turnover **adding** from **\$1400.00 per month** to your income