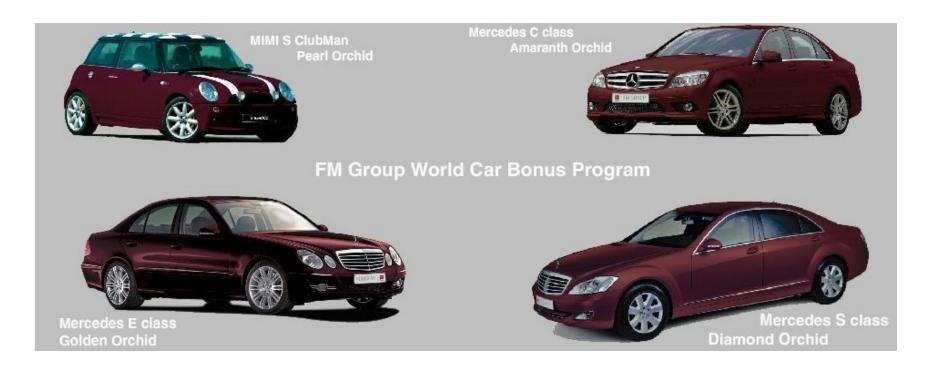

#### **AMARANTH ORCHID ON TRACK FOR A 'C' CLASS MERC**

An Amaranth has to have three 21% groups to qualify for an ADDITIONAL 1.5% bonus which adds from \$2,200 per month to your income and is based on the Worldwide turnover

#### **GOLDEN ORCHID ON TRACK FOR AN 'E' CLASS MERC**

A Golden Orchid has to have three PEARL groups to qualify for an ADDITIONAL 1.5% bonus **which adds from \$3,500 per month** to your income and is based on the Worldwide turnover

#### The next position is: DIAMOND ORCHID ON TRACK FOR AN 'S' CLASS MERC

A Diamond Orchid has to have five PEARL groups to qualify for an ADDITIONAL 1.5% bonus **which adds from \$5,000 per month** to your income and is based on the Worldwide turnover