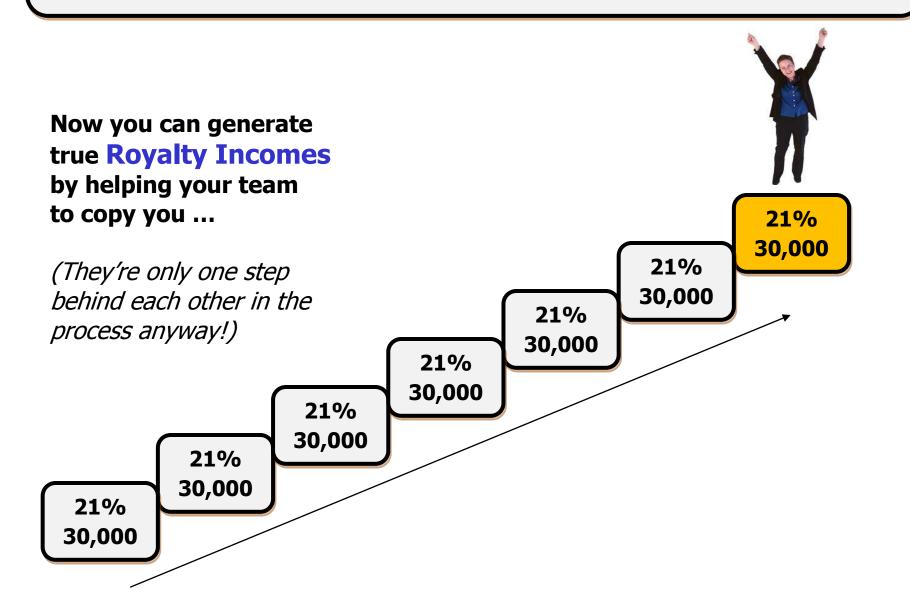

#### Month 9

Everyone in your team is just one step behind. 21% groups begin to multiply!

#### **AMARANTH ORCHID ON TRACK FOR A 'C' CLASS MERC**

An Amaranth has to have three 21% groups to qualify for an ADDITIONAL 1.5% bonus which adds from \$2,200 per month to your income and is based on the Worldwide turnover