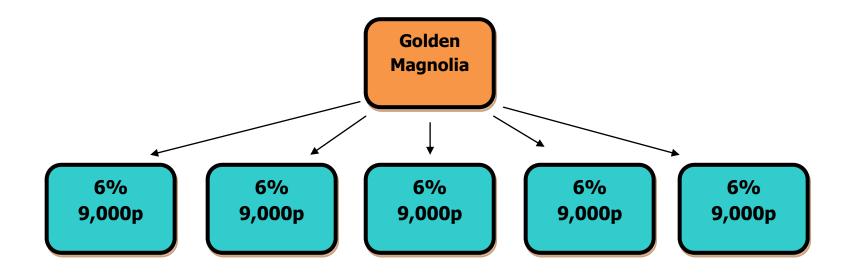

Let's see what happens when you share this concept with other people who want to make great incomes and will **copy you** ...

You and everyone in your team introduce *one* person each *month* ...

To sponsor 1 who copies you, you'll need to show at least <u>4 others</u>

#### Month 1

You do 300 & introduce one who does the same so there are now 2 in your team & your sales volume is 600 points

- You are a new 3%
- Income from sold Items \$81.00
- Bonus Commission Income \$10.52

#### Month 2

You and your friend each introduce a new person who copies so there are now 4 in your team & your sales volume is 1200 points

- You are a new 6%
- Income from sold Items \$81.00
- Bonus Commission Income \$17.18

#### Month 5 – introduce your 5<sup>th</sup>

32 in the team – 9600 in volume – Now **12%** - Income \$283.04

Month 6 — Introduce anyone else <u>under your 1<sup>st</sup> five</u> 64 in the team – 19200 in volume – **15%** - Income \$460.62

#### Month 7

128 in the team – 38400 in volume – **21% -** Income \$958.65