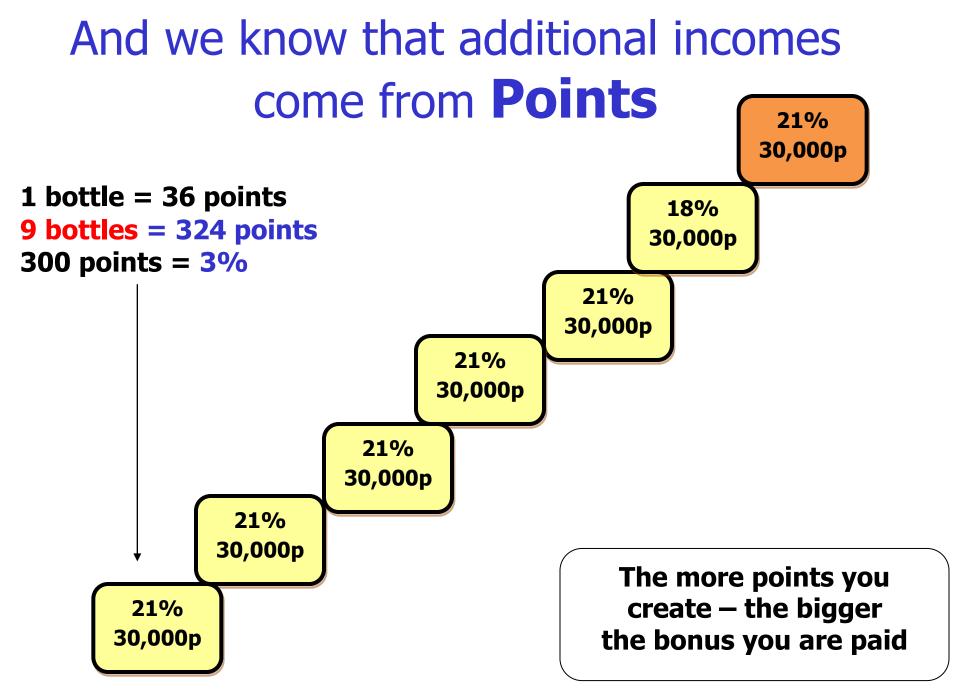

## 21% is a total of **30,000 points group volume**

**30,000** points is just 100 people doing 300 points each So it starts with **YOU** doing **300** points **EVERY MONTH** 

## Because, if **YOU** don't do it ... How can you expect anyone else to?