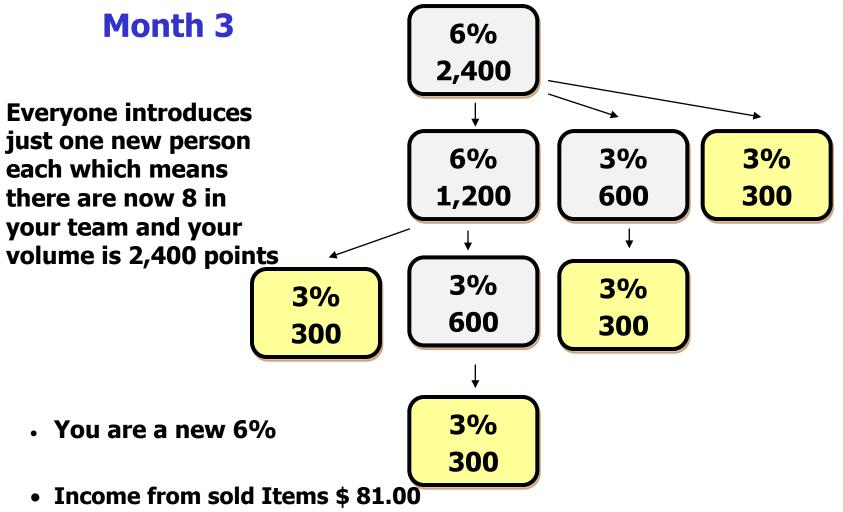

Let's see what happens when you share this concept with other people who want to make great incomes and will **copy you** ...

You and everyone in your team introduce *one* person each *month* ...

To sponsor 1 who copies you, you'll need to show at least <u>4 others</u>