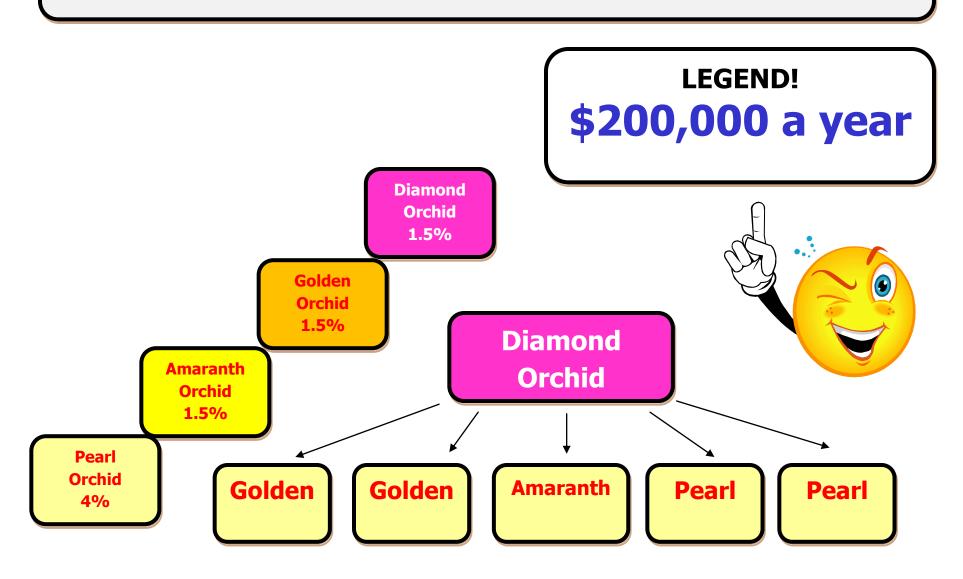

#### The plan says that to be a Diamond Orchid you need five Pearl Orchids

And to be a **Pearl Orchid** you need one **21%** group AND **20,000** points side volume

#### **AMARANTH ORCHID ON TRACK FOR A 'C' CLASS MERC**

An Amaranth has to have three 21% groups to qualify for an ADDITIONAL 1.5% bonus which adds from \$2,200 per month to your income and is based on the Worldwide turnover

#### **GOLDEN ORCHID ON TRACK FOR AN 'E' CLASS MERC**

A Golden Orchid has to have three PEARL groups to qualify for an ADDITIONAL 1.5% bonus **which adds from \$3,500 per month** to your income and is based on the Worldwide turnover

#### The next position is: DIAMOND ORCHID ON TRACK FOR AN 'S' CLASS MERC

A Diamond Orchid has to have five PEARL groups to qualify for an ADDITIONAL 1.5% bonus **which adds from \$5,000 per month** to your income and is based on the Worldwide turnover