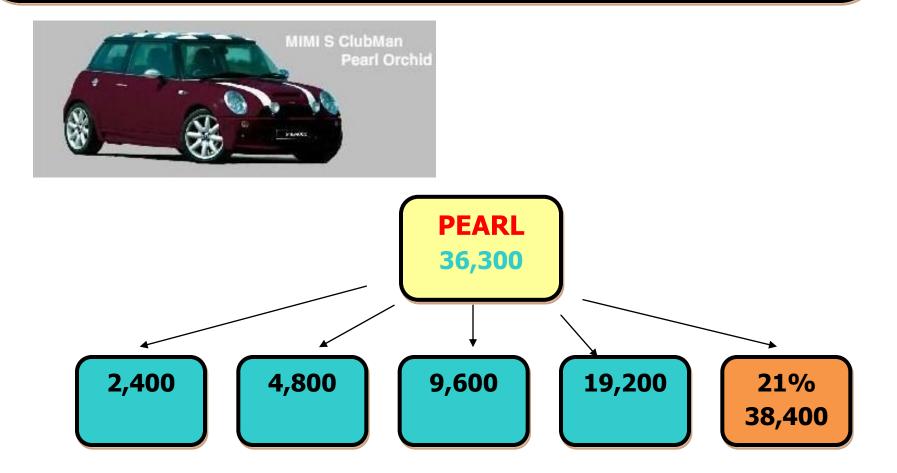

#### The plan says that to be a Diamond Orchid you need five Pearl Orchids

And to be a **Pearl Orchid** you need one **21%** group AND **20,000** points side volume

#### Month 8 PEARL ORCHID ON TRACK FOR AN MINI Cooper S Clubman A Pearl must have one 21% group & 20,000 points side volume to qualify for a 4%

bonus paid on the worldwide turnover **adding** from **\$1400.00 per month** to your income