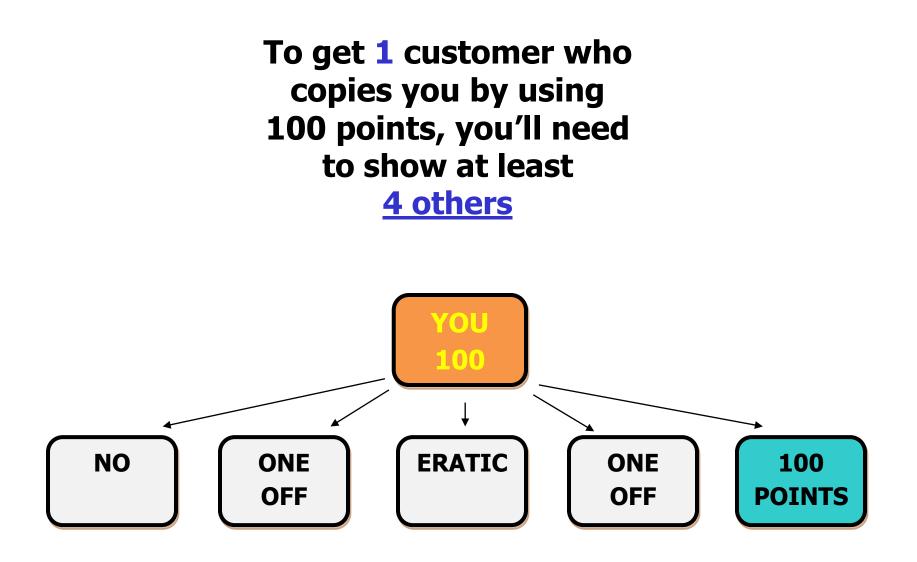

Let's see what happens when you share this concept with other people who want to make great incomes and will **copy you** ...

You and everyone in your team introduce *one* person each *month* ...

To sponsor 1 who copies you, you'll need to show at least <u>4 others</u>