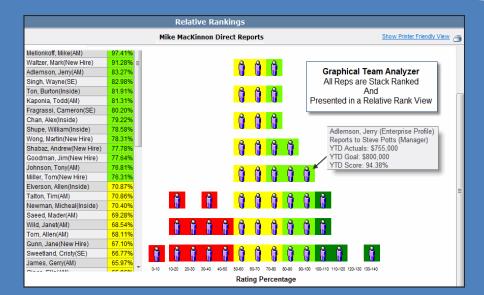

### OPTIMIZE

Get command and control over your sales team performance. Stack rank by any single KPI or combination thereof. Determine cause and effect for efforts, skills and results. Complete Reporting and Analytics engine all accessible from your CRM home page.