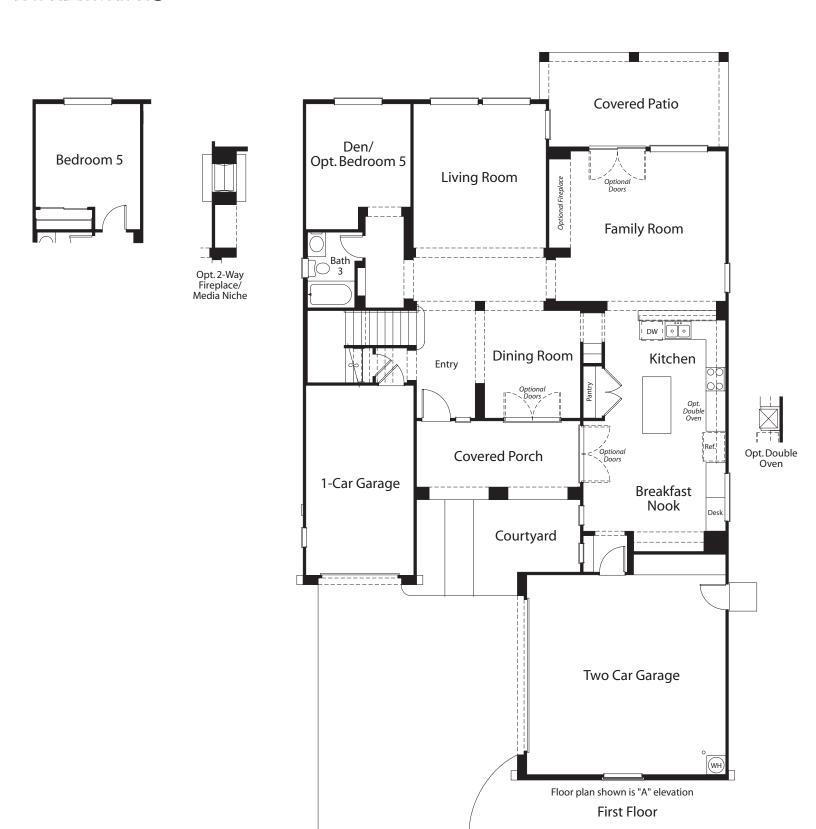

### The Santa Clara - Plan 4532

3,297 square feet

Two-Story, 4 Bedrooms, Living & Family Rooms, Dining Room, Den, 3 Baths and Split 3 Car Garage

### The Santa Clara - Plan 4532

Two-Story, 4 Bedrooms, Living & Family Rooms, Dining Room, Den, 3 Baths and Split 3 Car Garage

PLAN 4532 - SPANISH EXTERIOR (A)

PLAN 4532 - MISSION EXTERIOR (B)

PLAN 4532 - MONTEREY EXTERIOR (C)

#### The Santa Clara - Plan 4532

Two-Story, 4 Bedrooms, Living & Family Rooms, Dining Room, Den, 3 Baths and Split 3 Car Garage