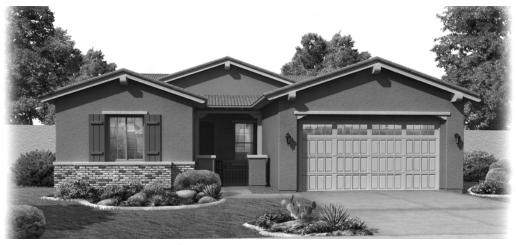

# The Monterey - Plan 4521 2,066 square feet

One-Story, 2 Bedrooms, Great Room, Dining Room, Den, 2 Baths and 2 Car Garage

PLAN 4521 - SPANISH EXTERIOR (A)

PLAN 4521 - MISSION EXTERIOR (B)

PLAN 4521 - HACIENDA EXTERIOR (C)