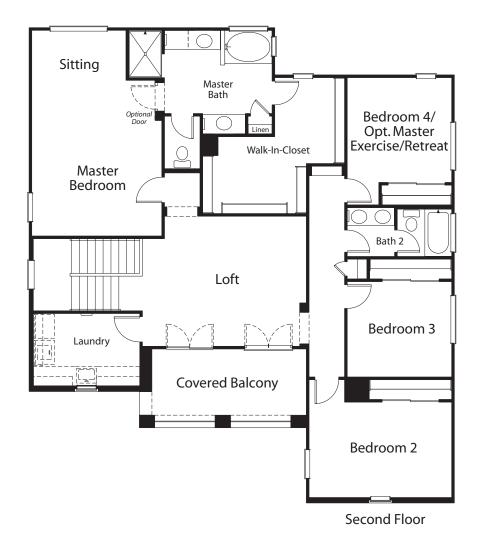

### The Santa Clara - Plan 4532

3,297 square feet

Two-Story, 4 Bedrooms, Living & Family Rooms, Dining Room, Den, 3 Baths and Split 3 Car Garage

### The Santa Clara - Plan 4532

Two-Story, 4 Bedrooms, Living & Family Rooms, Dining Room, Den, 3 Baths and Split 3 Car Garage

PLAN 4532 - SPANISH EXTERIOR (A)

PLAN 4532 - MISSION EXTERIOR (B)

PLAN 4532 - MONTEREY EXTERIOR (C)

#### The Santa Clara - Plan 4532

Two-Story, 4 Bedrooms, Living & Family Rooms, Dining Room, Den, 3 Baths and Split 3 Car Garage