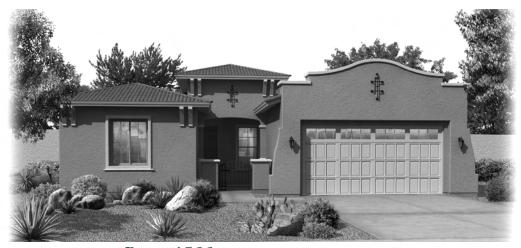

# The Monterey - Plan 4521 2,066 square feet

One-Story, 2 Bedrooms, Great Room, Dining Room, Den, 2 Baths and 2 Car Garage

PLAN 4521 - SPANISH EXTERIOR (A)

PLAN 4521 - MISSION EXTERIOR (B)

PLAN 4521 - HACIENDA EXTERIOR (C)