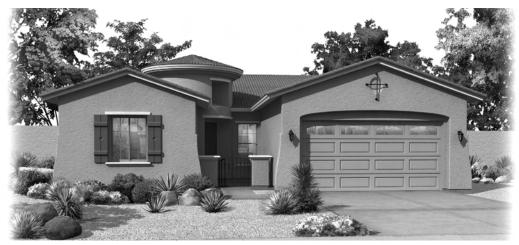

# The Monterey - Plan 4521 2,066 square feet

One-Story, 2 Bedrooms, Great Room, Dining Room, Den, 2 Baths and 2 Car Garage

PLAN 4521 - SPANISH EXTERIOR (A)

PLAN 4521 - MISSION EXTERIOR (B)

PLAN 4521 - HACIENDA EXTERIOR (C)