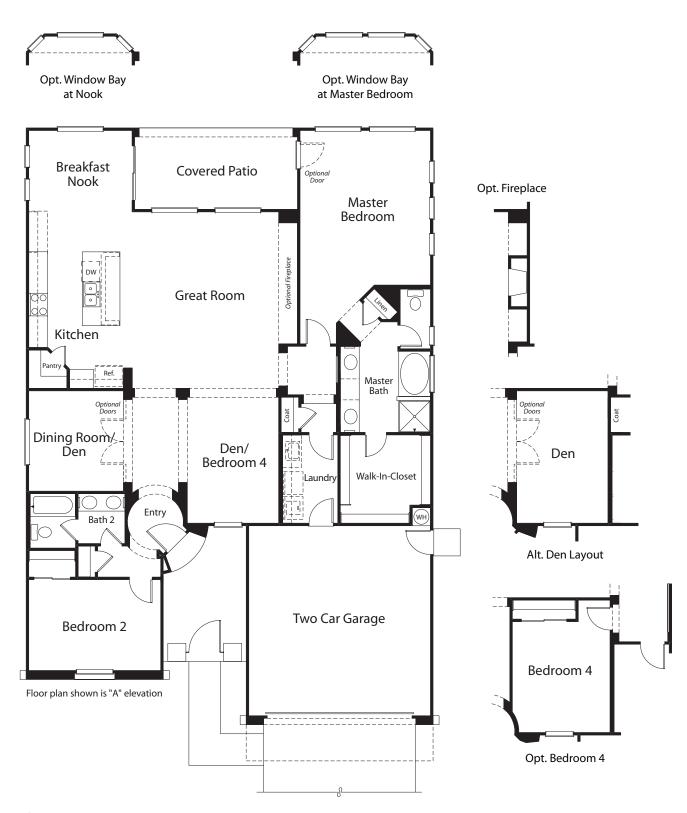

# The Monterey - Plan 4521 2,066 square feet

One-Story, 2 Bedrooms, Great Room, Dining Room, Den, 2 Baths and 2 Car Garage

# The Monterey - Plan 4521 2,066 square feet

One-Story, 2 Bedrooms, Great Room, Dining Room, Den, 2 Baths and 2 Car Garage

PLAN 4521 - SPANISH EXTERIOR (A)

PLAN 4521 - MISSION EXTERIOR (B)

PLAN 4521 - HACIENDA EXTERIOR (C)

#### The Monterey - Plan 4521

One-Story, 2 Bedrooms, Great Room, Dining Room, Den, 2 Baths and 2 Car Garage