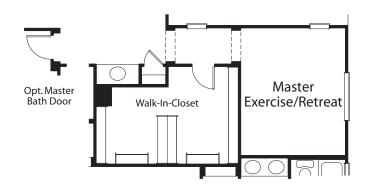

ations without prior notice or obligation. All dimensions, square footages, ceiling heights and window sizes, styles and locations are approximate and may vary per elevation. All renderings and floor plans are the artist's conception and may vary from the actual plans and homes as built. Please consult your Sales Associate for details. These prices do not include lot premiums or pre-plotted options © Ashton Woods Homes 2006.

### The Santa Clara - Plan 4532

Two-Story, 4 Bedrooms, Living & Family Rooms, Dining Room, Den, 3 Baths and Split 3 Car Garage



PLAN 4532 - SPANISH EXTERIOR (A)



PLAN 4532 - MISSION EXTERIOR (B)



PLAN 4532 - MONTEREY EXTERIOR (C)



#### The Santa Clara - Plan 4532

Two-Story, 4 Bedrooms, Living & Family Rooms, Dining Room, Den, 3 Baths and Split 3 Car Garage