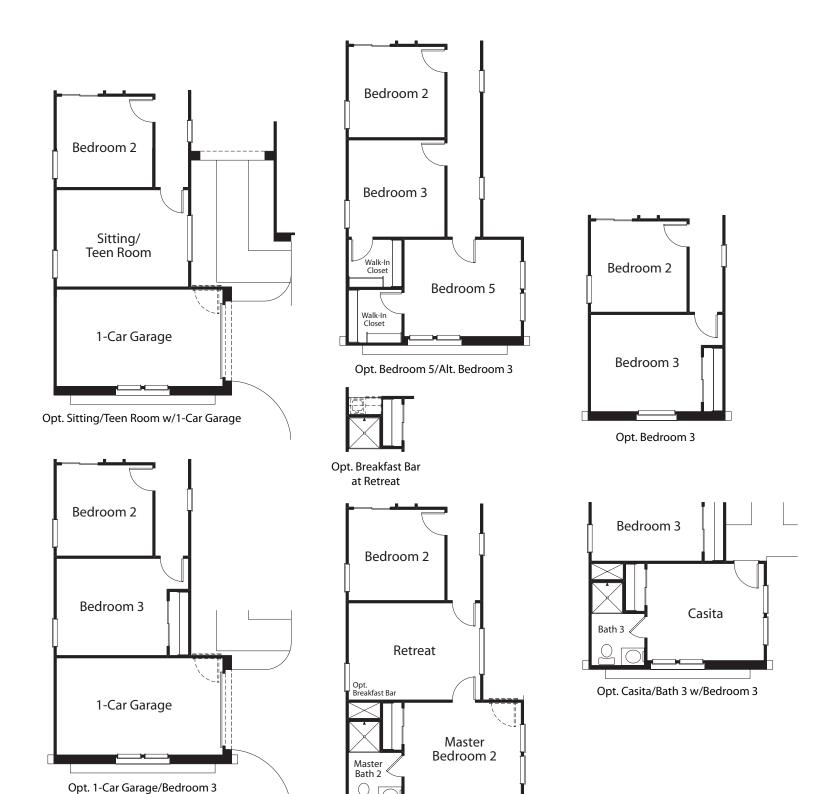

### The Santa Clara - Plan 4532

3,297 square feet

Two-Story, 4 Bedrooms, Living & Family Rooms, Dining Room, Den, 3 Baths and Split 3 Car Garage

### The Santa Clara - Plan 4532

Two-Story, 4 Bedrooms, Living & Family Rooms, Dining Room, Den, 3 Baths and Split 3 Car Garage

PLAN 4532 - SPANISH EXTERIOR (A)

PLAN 4532 - MISSION EXTERIOR (B)

PLAN 4532 - MONTEREY EXTERIOR (C)

#### The Santa Clara - Plan 4532

Two-Story, 4 Bedrooms, Living & Family Rooms, Dining Room, Den, 3 Baths and Split 3 Car Garage