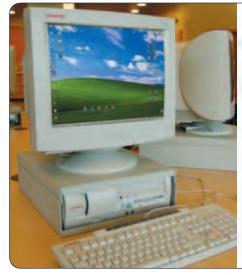

# Projector & Computer Security

We carry a wide range of Projector and Computer Clamps to not only prevent the removal of the unit but also to protect the unauthorised removal of memory chips. These start from Low Security Cables, right up to High Security LPC tested full entrapment Cages.