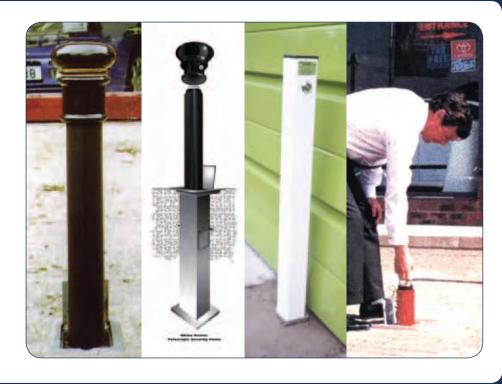

#### **Vehicle Posts**

Fixed, Removable, Drop down, Fully Telescopic posts are available as well as Hoop Barriers, installed up to 1.1 metres into the ground. We have posts from Low Security applications right up to Very High Security Posts that are Secured by Design to withstand a 30 ton truck.

Ideal for protecting Roller Shutter and other Doorways, as well as Private Driveways, Garage Doors, Access Control, Protecting Parking Spaces and securing existing Gates.