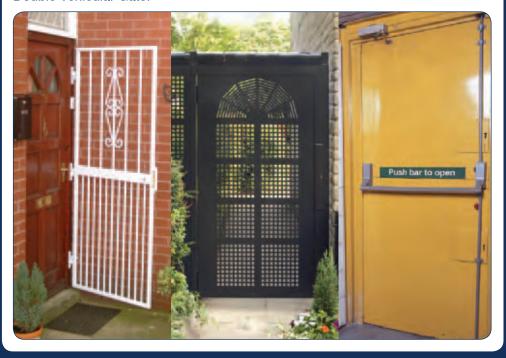

The BALMORAL ALLEYGATE system provides a Very High Security Gate that has the GOLD SOLD SECURE rating. Available as a Single Pedestrian or Double Vehicular Gate.

A large range of STEEL Entrance and Fire Exit Doors, many with Loss Prevention Council ratings from Level 1 up to Level 6. They come with an individually designed range of Hardware to suit the particular application.