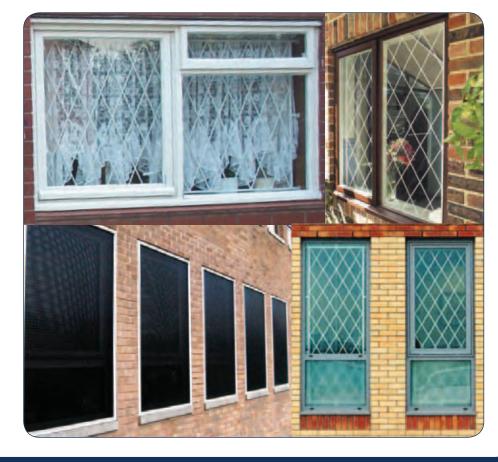

#### **Fixed Grilles**

The DIAMOND design of grille has the appearance of "Leaded windows", although Georgian and Brick Bond are also available. A Secured by Design product that is very strong, being welded on every cross-over and creating a "Spiders Web" effect. Overall, much more aesthetically pleasing and much stronger than simply just straight bars. A Keyless Emergency Release mechanism is also available in case of Emergency as an added extra. The PERFORATED MESH grilles are fitted externally to protect both the glass from vandalism as well as protecting the building from Burglary. A Secured by Design product that is ideal for Schools and Public Buildings as well as Offices and Domestic property.