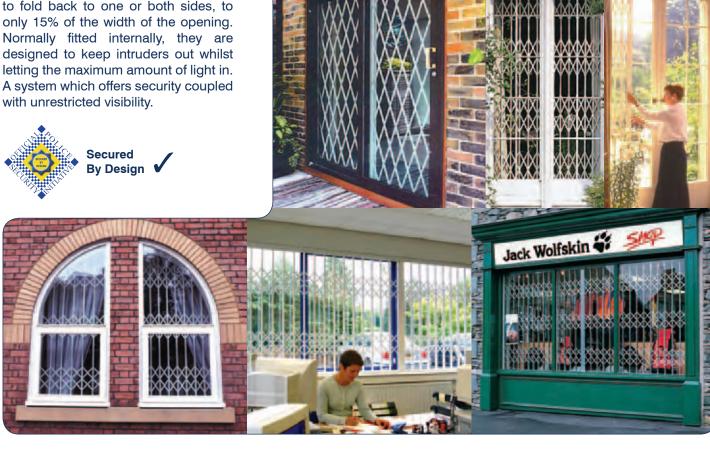

## **Concertina Grilles**

Have the advantage of being able to fold back to one or both sides, to