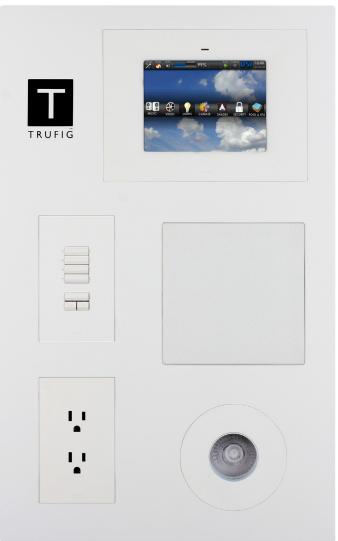

DSI Entertainment Systems is proud to introduce **TRUFIG**, a new product line that blends products such as Lutron lighting keypads, touchscreens, electrical outlets, and phone/data ports into the home's décor. **Consult with DSI 2 to 3 months prior** to completion of construction documents to make sure the audiovideo and home automation / systems integration needs are addressed.

## **TRUFIG flush-mounted**

**BEFORE** 

Custom Crestron interface by DSI Entertainment Systems

AFTER

<u>Experience Center Showroom</u>: 653 N. Robertson Blvd., West Hollywood, 90069 **(866) 692-8489** <u>www.dsientertainment.com</u> <u>dsisales@dsientertainment.com</u>