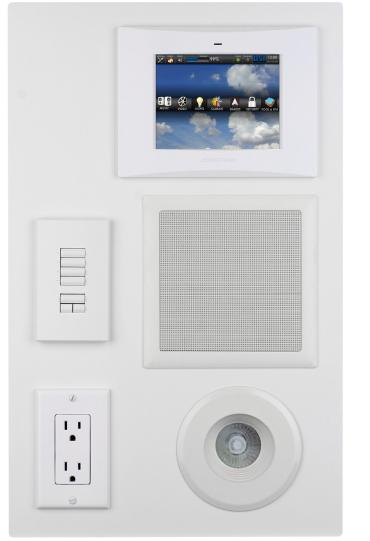

DSI Entertainment Systems is proud to introduce **TRUFIG**, a new product line that blends products such as Lutron lighting keypads, touchscreens, electrical outlets, and phone/data ports into the home's décor. **Consult with DSI 2 to 3 months prior** to completion of construction documents to make sure the audiovideo and home automation / systems integration needs are addressed.

## **Conventional mounting**

## **TRUFIG flush-mounted**





**BEFORE** 

Custom Crestron interface by DSI Entertainment Systems

AFTER

<u>Experience Center Showroom</u>: 653 N. Robertson Blvd., West Hollywood, 90069 **(866) 692-8489** <u>www.dsientertainment.com</u> <u>dsisales@dsientertainment.com</u>