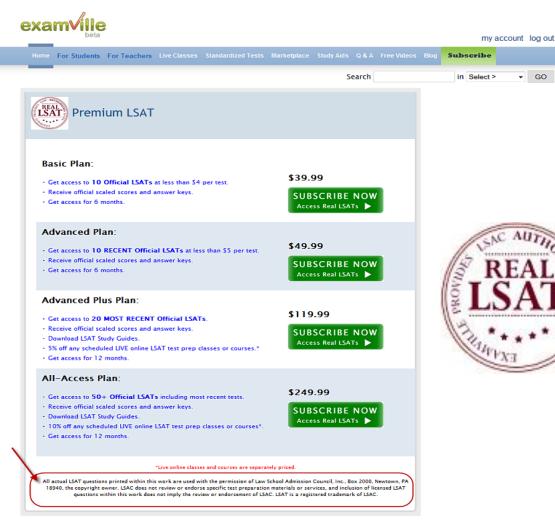

# Are you preparing for the LSATs?

Use **OFFICIAL LSAT TESTS** licensed from the maker of LSATs at **Examville.com** to get ready for the test.

## Nothing beats practicing with REAL TESTS AND QUESTIONS.

Don't waste your money on virtual tests. Use **"REAL QUESTIONS"** to prepare yourself for the all important test.

Find out more by clicking the link below:

http://examville.com/examville/subscribe-to-lsat.html

| Home For Stude                                            | ents For Tea                                                                                                    | chers Live Cl                  | asses Standardized Tests                                                                                         | Marketplace Study Aids                               | Q & A Free Videos                                                                                  | Blog Subscril             | be         |
|-----------------------------------------------------------|-----------------------------------------------------------------------------------------------------------------|--------------------------------|------------------------------------------------------------------------------------------------------------------|------------------------------------------------------|----------------------------------------------------------------------------------------------------|---------------------------|------------|
| _                                                         |                                                                                                                 |                                |                                                                                                                  | Search                                               |                                                                                                    | in Select >               | • GC       |
| What's<br>New                                             | S0+ OFFICIAL LSATs now available on Examine<br>What's<br>New<br>Teach a class anytime, from anywhere Read m     |                                | tudents & tutors to connect. <u>Read</u>                                                                         | SAVE<br>10%                                          | FREE to join. All you<br>First time subscribers of<br>10% off 30-day and 9<br>Use coupon code SAVI | only:<br>90-day passes.   | I address. |
|                                                           | SSES bro                                                                                                        | owse right                     | NOW<br>Start Time                                                                                                |                                                      | ENTRAL L                                                                                           |                           | r learn    |
| GMAT Math Revi<br>Taught by: exam                         |                                                                                                                 | 90 Minutes                     | Jan 11, 7:00 PM details                                                                                          | STUDENTS<br>Need a tutor? Post<br>what you need help | TUTORS<br>Looking to earn money<br>while sharing your                                              | RECENT POSTS              |            |
| SAT Math Review<br>Taught by: examined                    |                                                                                                                 | 90 Minutes                     | Jan 12, 6:00 PM details                                                                                          | with.<br>Register for free.                          | knowledge? Browse<br>and find students to<br>teach. Register for free.                             |                           |            |
| Calculus Extra-Help Session<br>Taught by: examville_tutor |                                                                                                                 | 60 Minutes<br>br               | Jan 13, 7:30 PM <u>details</u><br>owse other online classes                                                      | Need Help?<br>Post D<br>for tutors                   | Find Students Search  recent posts                                                                 |                           |            |
|                                                           |                                                                                                                 |                                |                                                                                                                  |                                                      |                                                                                                    | browse other              | r postings |
| <b>Q &amp; A</b> post qu                                  | and share the second | et answers<br>5. What is A + B | and the second |                                                      | STUDY A                                                                                            | Contraction of the second |            |