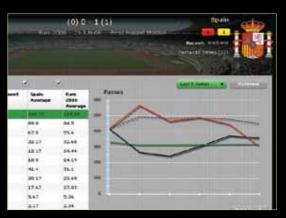

#### Products include:

- PROZONE3
- MATCHVIEWER
- MATCHINSIGHT
- DASHBOARD
- TREND

prozone can provide pre-match information on opponents, allowing you to identify strengths and weaknesses of upcoming teams and players.