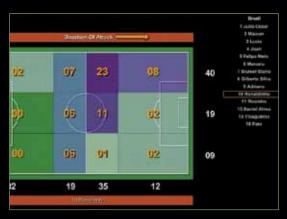

## PLAYER RECRUITMENT

18-19

any of football's leading clubs use Prozone to support their player scouting and introduce greater accountability in the recruitment process.

Information can be used to validate the recommendations of club scouts and discover new players.

### The Benefits of Player Recruitment

- Unique global scouting service
- Worldwide league coverage
- Enhanced transfer knowledge
- In-depth player profiles
- Benchmark players worldwide