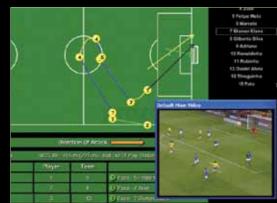

#### **COACHING PROCESS:**

- 1. PERFORMANCE
- 2. FEEDBACK
- 3. EVALUATION
- 4. PREPARATION

UNDERSTANDING TEAM PERFORMANCE

The information from single or multiple games is presented in a variety of ways via interactive coaching tools.

### The Benefits of Post-Match Analysis

- Objective performance insights
- Enhanced training programmes
- Accurate player evaluation
- Informed team selection
- Identify injury patterns
- Set realistic goals