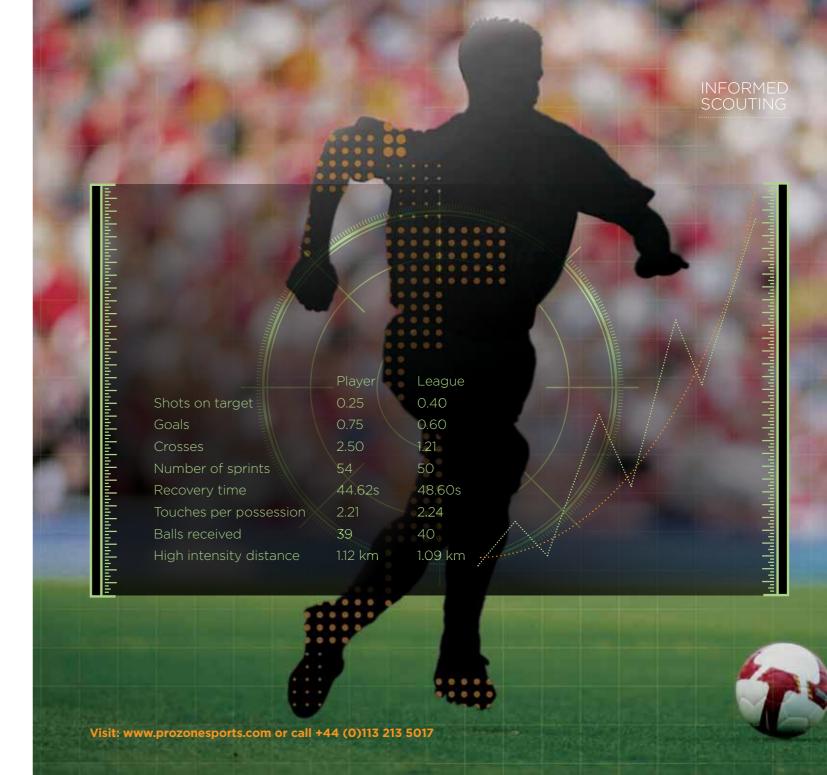

## PLAYER RECRUITMENT

18-19

any of football's leading clubs use Prozone to support their player scouting and introduce greater accountability in the recruitment process.

Information can be used to validate the recommendations of club scouts and discover new players.

### The Benefits of Player Recruitment

- Unique global scouting service
- Worldwide league coverage
- Enhanced transfer knowledge
- In-depth player profiles
- Benchmark players worldwide