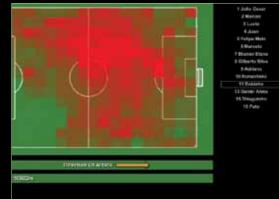

#### **COACHING PROCESS:**

- 1. PERFORMANCE
- 2. FEEDBACK
- 3. EVALUATION
- 4. PREPARATION

UNDERSTANDING TEAM PERFORMANCE

The information from single or multiple games is presented in a variety of ways via interactive coaching tools.