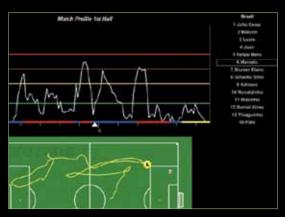

#### **Products include:**

PLAYERSCOUT

rozone can provide live performance analysis solutions giving you 'real-time' insights into performance.

Our software allows you to review key match incidents as they happen, give immediate feedback to players and make informed tactical changes during games.