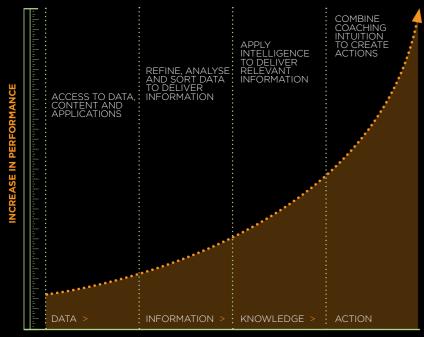

"Prozone's technology and analytics allow us to examine our team in completely new ways and get into the guts of what goes into a good performance."

Garth Lagerwey — General Manager, Real Salt Lake

6-7

Performance analysis is a way of quantifying team and player performance in an objective and consistent way.

Through supplementing coaching intuition with information, you have the opportunity to enhance your overall analysis of performance.

Prozone are committed to helping our teams use information effectively to maximise performance gains.