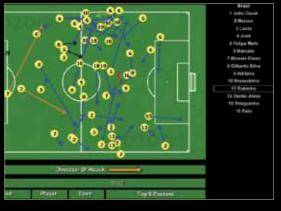

#### **Products include:**

PLAYERSCOUT

rozone can provide live performance analysis solutions giving you 'real-time' insights into performance.

Our software allows you to review key match incidents as they happen, give immediate feedback to players and make informed tactical changes during games.