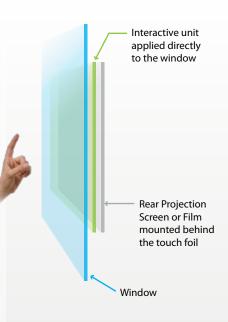

## The Future of Digital Signage is INTERACTIVE!

Thru-Glass touch screen technology is a unique way to communicate with your customers and make your window work for you.

When coupled with a rear screen or rear projection film, this amazing system will allow people on the street to make choices regarding products and services by simply touching your window, even when your store is closed.