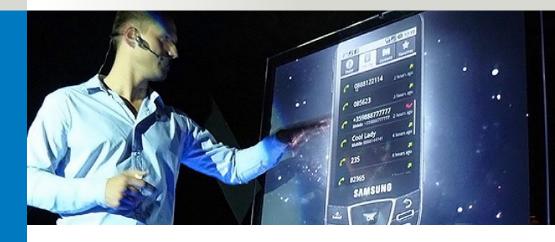

## The Future of Digital Signage is INTERACTIVE!

Thru-Glass touch screen technology is a unique way to communicate with your customers and make your window work for you.

When coupled with a rear screen or rear projection film, this amazing system will allow people on the street to make choices regarding products and services by simply touching your window, even when your store is closed.