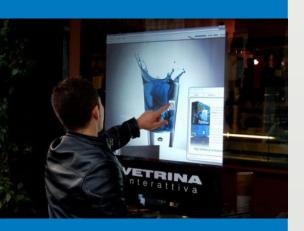

## The Future of Digital Signage is INTERACTIVE!

Thru-Glass touch screen technology is a unique way to communicate with your customers and make your window work for you.

When coupled with a rear screen or rear projection film, this amazing system will allow people on the street to make choices regarding products and services by simply touching your window, even when your store is closed.