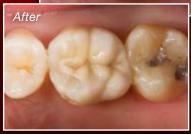

For more information, visit www.bruxzir.com.

This patient fractured a porcelain all-ceramic crown on the second molar and chipped the first molar. Both crowns were replaced with BruxZir.

This patient required an onlay to replace a broken cusp. Cast gold was suggested but the patient declined. BruxZir was used instead.