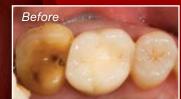

For more information, visit www.bruxzir.com.

This patient fractured a porcelain all-ceramic crown on the second molar and chipped the first molar. Both crowns were replaced with BruxZir.

This patient required an onlay to replace a broken cusp. Cast gold was suggested but the patient declined. BruxZir was used instead.