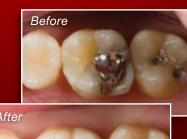

For more information, visit www.bruxzir.com.

This patient fractured a porcelain all-ceramic crown on the second molar and chipped the first molar. Both crowns were replaced with BruxZir.

This patient required an onlay to replace a broken cusp. Cast gold was suggested but the patient declined. BruxZir was used instead.