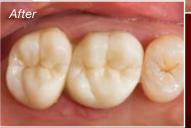

For more information, visit www.bruxzir.com.

This patient fractured a porcelain all-ceramic crown on the second molar and chipped the first molar. Both crowns were replaced with BruxZir.

This patient required an onlay to replace a broken cusp. Cast gold was suggested but the patient declined. BruxZir was used instead.