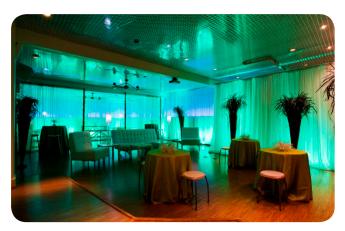

The **ThinkTANK** is tailored for intimate groups of 4–30 — from a coat check to a low light, chill-out lounge to a children's playroom.

The **DreamBOX** seats up to 50 friends or serves as a reception venue for up to 100, often used as an exclusive VIP room off the DreamTENT, for a dance party 'til midnight or to host intimate weddings and celebrations.