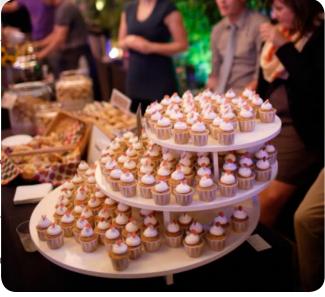

3000 square foot DreamTENT

**Extensive catering options** 

Experienced event design staff

**Rental coordination services** 

81 guest rooms with overnight parking

Stage lighting wifi and AV

Doug Fir restaurant and lounge

The **DreamTENT** is our jewel, an oasis in the city: a beautiful vaulted tent over our 3,000 square foot heated courtyard. Large enough for a formal meal for 100, or a cocktail reception for 400, this unique space is your canvas, ready to be painted.