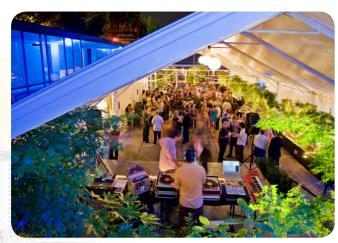

The **DreamTENT** is our jewel, an oasis in the city: a beautiful vaulted tent over our 3,000 square foot heated courtyard. Large enough for a formal meal for 100, or a cocktail reception for 400, this unique space is your canvas, ready to be painted.