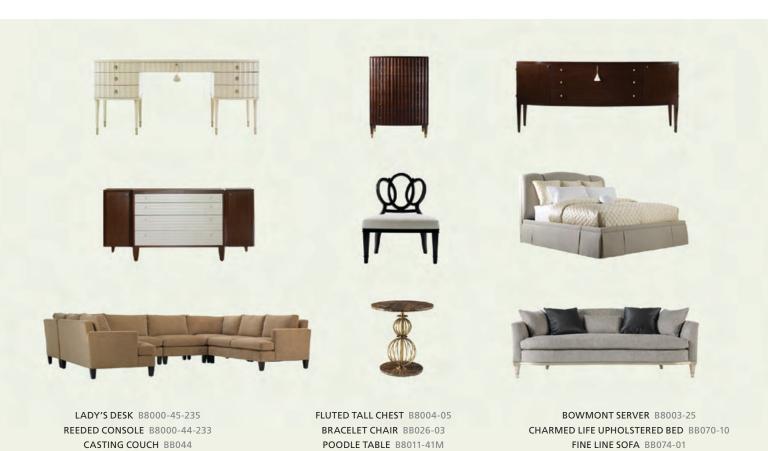

## BAKER LEXICON COLLECTION

FURNITURE CHOSEN WELL RATHER THAN OFTEN

DIAMOND CHEST 3428

SECTIONAL (RIGHT) 6923LL & 6923CSL

LUXE BED 7826-05

OVAL COFFEE TABLE 7854 CASTELLANE SOFA 3788-04 VIENNA DINING TABLE 9136

OVAL X BACK DINING CHAIR 471
CONSTELLATION MIRROR 7811
CURVED BACK LOUNGE CHAIR 883-33