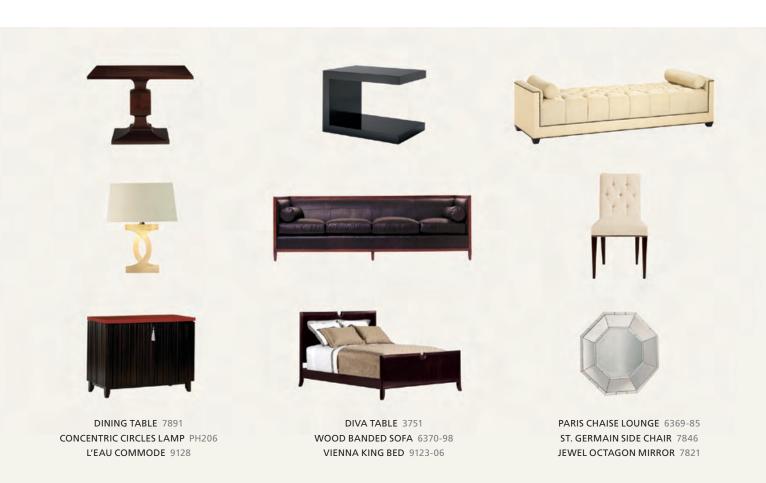

## BAKER LEXICON COLLECTION

FURNITURE CHOSEN WELL RATHER THAN OFTEN

DIAMOND CHEST 3428

SECTIONAL (RIGHT) 6923LL & 6923CSL

LUXE BED 7826-05

OVAL COFFEE TABLE 7854 CASTELLANE SOFA 3788-04 VIENNA DINING TABLE 9136