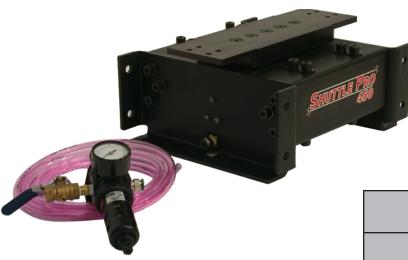

unbeatable price to performance

Shuttle Pro Conveyors make removing scrap from your press more economical than ever.

ratio.

\$1,575.00

Includes filter regulator assembly