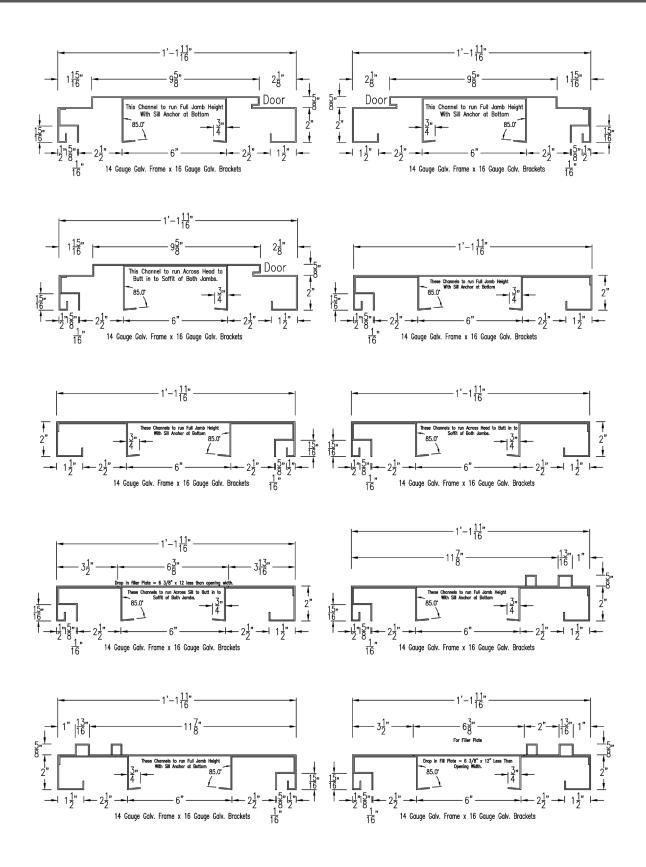

These details are a sample of the different types of frame segments. All NoricF4 frames will be customized to individual building specifications