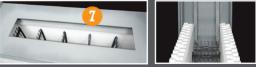

#### NoricF4 for Doors and Windows:

- 1 Pre-welded and pre-assembled to any custom specifications
- 2 Accepts any insulating concrete form EPS foam thickness
- 3 Gypsum drywall return on interior side for any size
- 4 Continuous integrated acute angled flange concrete anchor
- + Manufactured of 14-gauge steel
- + Optional brick mold or other return style or dimension on exterior side

#### NoricF4 for Doors:

- 5 Comes fully prepped and fabricated for all door hardware
- 6 Press in weather seal installs easily with no tools
- + Optional sidelight or transom windows

#### NoricF4 for Windows:

- 7 Integrated concrete placement and consolidation opening, with sill filler plate
- + Smooth window head and jambs
- + Frame mullion for ready-to-set window glass
- + Optional glazing stops

The pre-welded, pre-assembled, two-in-one NoricF4 acts as both the "block out" buck and the frame for window and door openings. So, you're able to reduce construction time by eliminating the buck assembly, squaring and stripping and reducing bracing and support, while providing the framing that can come ready to receive doors and windows of any manufacturer and of any size.

### Save Time At Every Step.

Even beyond its integrated buck-and-frame convenience, the NoricF4 continues to save you time, reduce steps and facilitate other trades with features that include:

- Manufactured drywall returns on one or both sides of the frame for faster finishing
- Fully prepped and fabricated to accommodate any door hardware type and comes ready to hang doors
- Shipped fully assembled, directly to the construction site
- Continuous concrete anchor surrounds the entire frame, eliminating the need for any anchor bolts