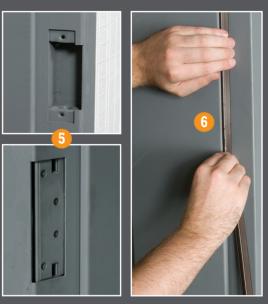

#### NoricF4 for Doors:

- 5 Comes fully prepped and fabricated for all door hardware
- 6 Press in weather seal installs easily with no tools
- + Optional sidelight or transom windows