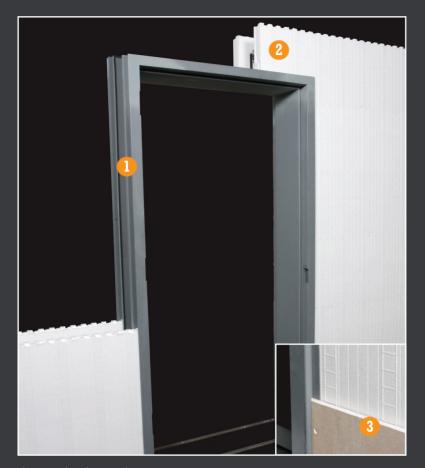

#### NoricF4 for Doors and Windows:

- 1 Pre-welded and pre-assembled to any custom specifications
- 2 Accepts any insulating concrete form EPS foam thickness
- 3 Gypsum drywall return on interior side for any size
- 4 Continuous integrated acute angled flange concrete anchor
- + Manufactured of 14-gauge steel
- + Optional brick mold or other return style or dimension on exterior side

#### NoricF4 for Doors:

- 5 Comes fully prepped and fabricated for all door hardware
- 6 Press in weather seal installs easily with no tools
- + Optional sidelight or transom windows

#### NoricF4 for Windows:

- 7 Integrated concrete placement and consolidation opening, with sill filler plate
- + Smooth window head and jambs
- + Frame mullion for ready-to-set window glass
- + Optional glazing stops