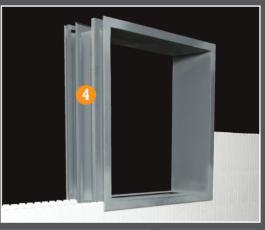

The pre-welded, pre-assembled, two-in-one NoricF4 acts as both the "block out" buck and the frame for window and door openings. So, you're able to reduce construction time by eliminating the buck assembly, squaring and stripping and reducing bracing and support, while providing the framing that can come ready to receive doors and windows of any manufacturer and of any size.

#### **Built To last.**

Constructed of 14-gauge steel, the NoricF4 is available for any ICF form size – fitting snugly and securely around the EPS foam thickness. There so many customizable features it will prove to be the most versatile, stable, and durable custom metal ICF frame on the market.