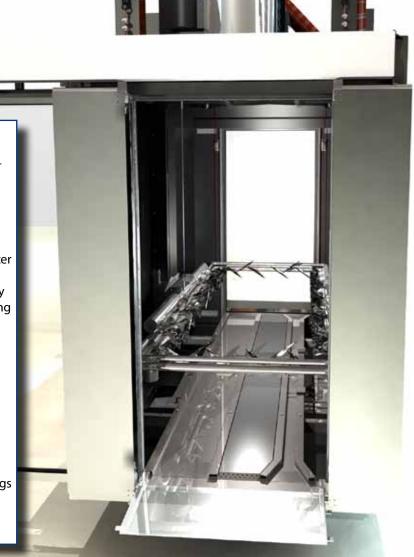

## **Cleans:**

- Case Carts All Styles and Sizes
- Cage and Rack Transport
- Containers
- Utensils
- IV Poles
- Stretchers
- Stands
- Special Instrument Carts
- Any Large, Reusable Items

## **Midbrook Cart Washer**

- Fully Automated
- Floor Loading
- Large Capacity
- Repeatable, Consistent Results

- Full 360 spray pattern delivers more thorough cleaning coverage via the vertically travelling manifolds
- Maintains rinse cycle heat up to 195° F
- Faster flash dry with blow-off air heated to 210° F
- Clear view glass sliding doors to view process from both clean and dirty sides
- Diaphragm wash detergent and rinse cycle neutralizer pumps
- Self cleaning staging tanks keep themselves clean by deflecting solution to the side walls of the tank during circulation
- All program cycles are tested to acheive client's individual cleaning needs
- Increased productivity through shorter cycles and cooler exit temperatures
- Modular PLC controlled system offers flexibility in your cleaning cycles
- Simple cycle programming that is operator selected and supervisor password protected
- Modular construction enables simple installation, with each module built to fit through facility openings of 36" w x 80" h
- Constructed with stainless steel