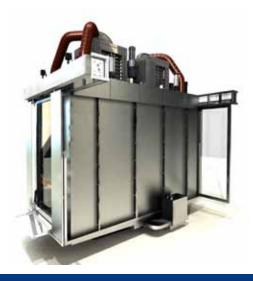

## **Midbrook Cart Washer**

- Fully Automated
- Floor Loading
- Large Capacity
- Repeatable, Consistent Results

- Full 360 spray pattern delivers more thorough cleaning coverage via the vertically travelling manifolds
- Maintains rinse cycle heat up to 195° F
- Faster flash dry with blow-off air heated to 210° F
- Clear view glass sliding doors to view process from both clean and dirty sides
- Diaphragm wash detergent and rinse cycle neutralizer pumps
- Self cleaning staging tanks keep themselves clean by deflecting solution to the side walls of the tank during circulation
- All program cycles are tested to acheive client's individual cleaning needs
- Increased productivity through shorter cycles and cooler exit temperatures
- Modular PLC controlled system offers flexibility in your cleaning cycles
- Simple cycle programming that is operator selected and supervisor password protected
- Modular construction enables simple installation, with each module built to fit through facility openings of 36" w x 80" h
- Constructed with stainless steel