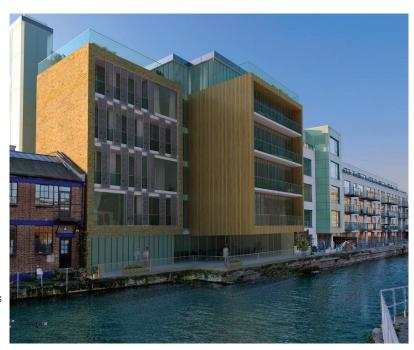

## New office development so efficient, it will contribute to the National Grid

Swedish developers Redsat Orsman Ltd have announced that their proposed Regents Canal side office development just to the north of the City has received full planning permission from the London Borough of Hackney.

The unique, 6 storey, Grade 'A', 2,332 sq m (25,226 sq ft) office development plus parking, utilises some of the world's most advanced energy saving building techniques – so advanced that the development will actually contribute excess energy to the National Grid.

6 Orsman Road is set alongside the Regents Canal close to the new East London Line, which is due to open in Summer 2010. Two stations Hoxton & Haggerston are within a few minutes walking distance.

The state of the art office building, designed by Architects Buckley Gray Yeoman, is set within a buoyant business community renowned for housing creative and artistic professionals and surrounded by a wide variety of restaurants, bars, nightclubs and shopping.

### Specification

- Two passenger lifts
- Full access raised floors with a minimum 300mm void
- Under-floor air conditioning by Protek design with cooling to 125 watt/m2
- Contemporary finishes
- · Tremendous natural light to three sides
- Balconies and views over the canal
- Own mooring on the Regents Canal
- A development with the environment in mind hence Electricity Generation
- Utilisation of wood in the construction of the property to give a Contemporary "Clerkenwell warehouse" effect.