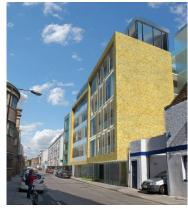

## New office development so efficient, it will contribute to the National Grid

Swedish developers Redsat Orsman Ltd have announced that their proposed Regents Canal side office development just to the north of the City has received full planning permission from the London Borough of Hackney.

The unique, 6 storey, Grade 'A', 2,332 sq m (25,226 sq ft) office development plus parking, utilises some of the world's most advanced energy saving building techniques – so advanced that the development will actually contribute excess energy to the National Grid.

6 Orsman Road is set alongside the Regents Canal close to the new East London Line, which is due to open in Summer 2010. Two stations Hoxton & Haggerston are within a few minutes walking distance.

The state of the art office building, designed by Architects Buckley Gray Yeoman, is set within a buoyant business community renowned for housing creative and artistic professionals and surrounded by a wide variety of restaurants, bars, nightclubs and shopping.