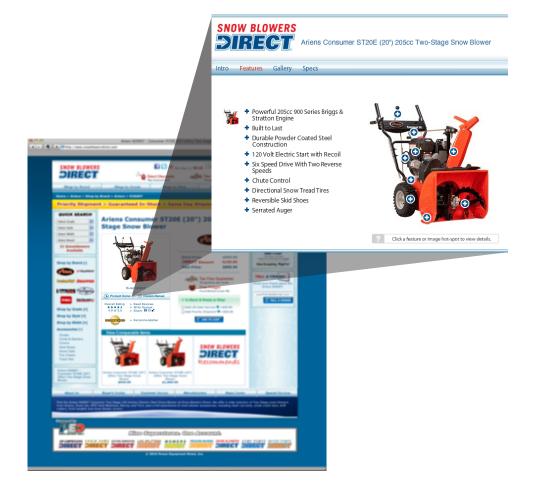

# **Engaging Content**

Make your products move with interactive product demos. Consumers are 67% more likely to buy a product after they have viewed an Easy2 online demo.