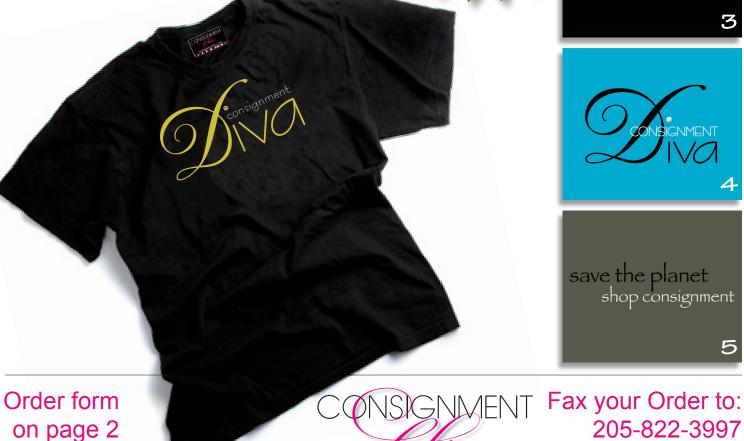

## **Consignment Themed T-shirts That Sell!**

2. Consignment Chic

3. Consignment Diva with Rhinestone Dot

4. Consignment Diva with Rhinestone Dot

5. Save the Planet