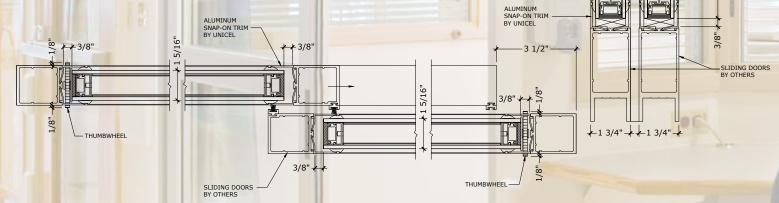

# New, thinner construction

· Made with a 1" airspace that is ideal for sliding doors and other interior door applications

# Mechanical operation

· Is easily adjustable with fingertip crank handle or thumbwheel operators

# Specially designed for sliding doors

1 5/16" +

THUMBWHEEL

WINNER
OF THE ARCHITECTS'
CHOICE AWARD
AT THE
NATIONAL SYMPOSIUM
ON HEALTHCARE
DESIGN

THUMBWHEEL

15/32"