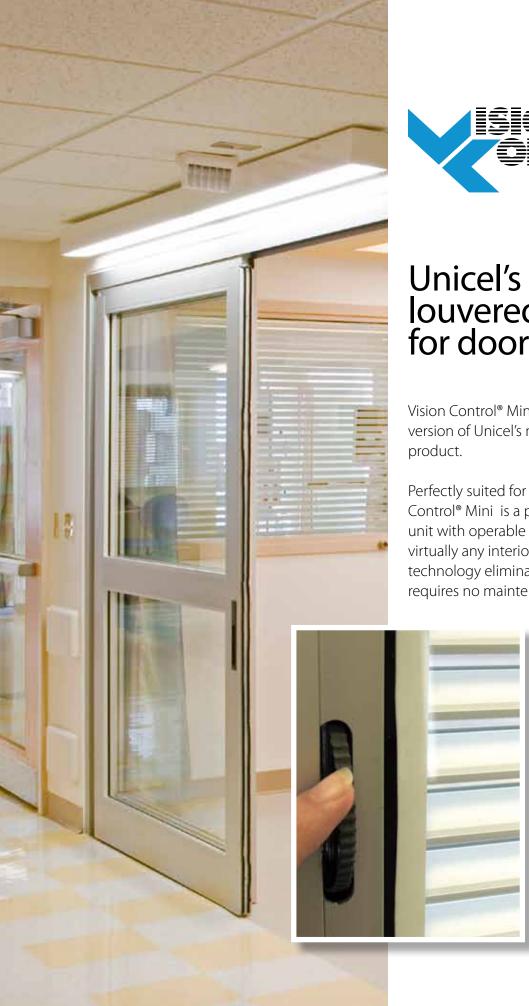

# Unicel's NEW, thinner louvered glazing solution for door applications

Vision Control® Mini is the new interior privacy glass version of Unicel's market-leading Vision Control®

Perfectly suited for healthcare environments, Vision Control® Mini is a patented, hermetically sealed glass unit with operable louvres that can be customized for virtually any interior door application. Its advanced technology eliminates strings, ensures alignment and requires no maintenance.

# Hygiene Freedom from dust and germs.

Ideal for ICU sliding door application.

# Specially designed for sliding doors