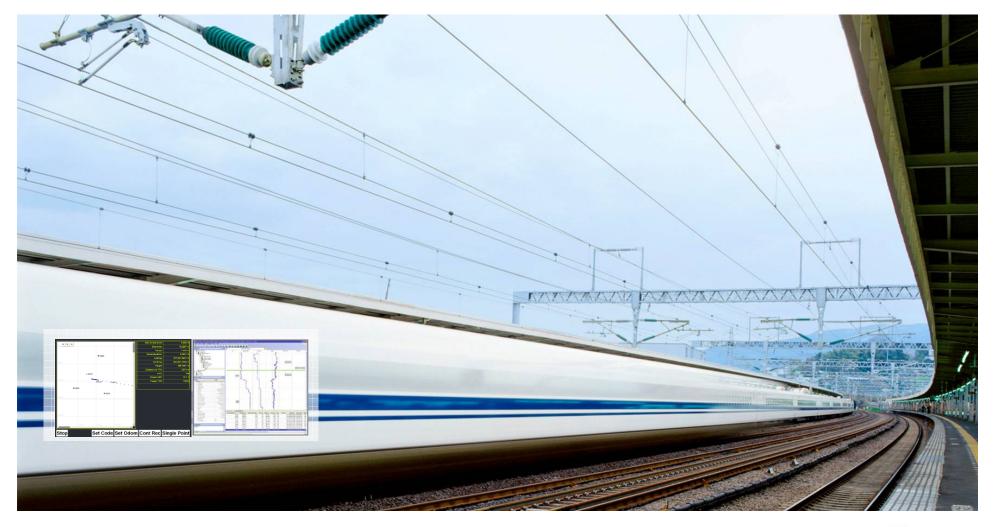

## High Speed Rail / Light Rail

**Guaranteed precision for slab track construction** 