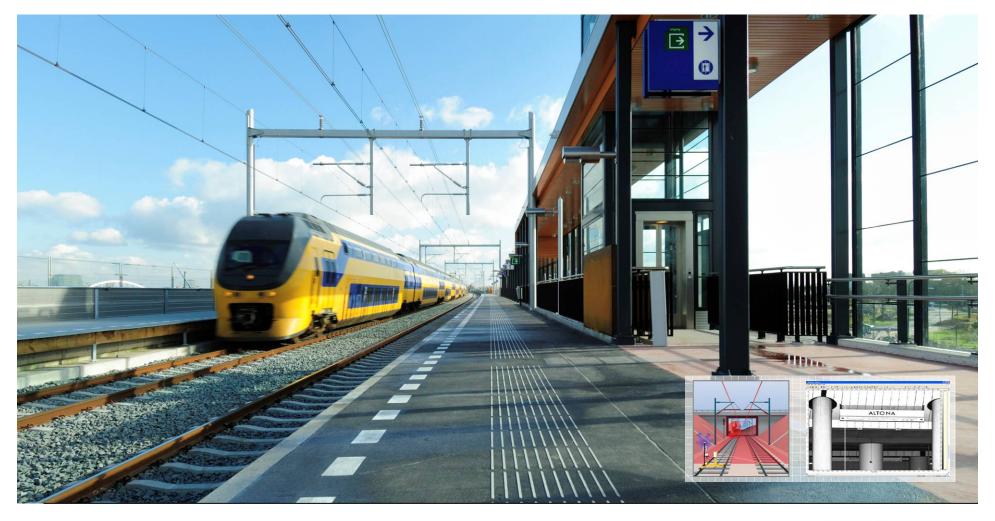

## High Speed Rail / Light Rail

**Guaranteed precision for slab track construction** 

### **Tunnel Rehabilitation**

On-site clearance checking & as-builts