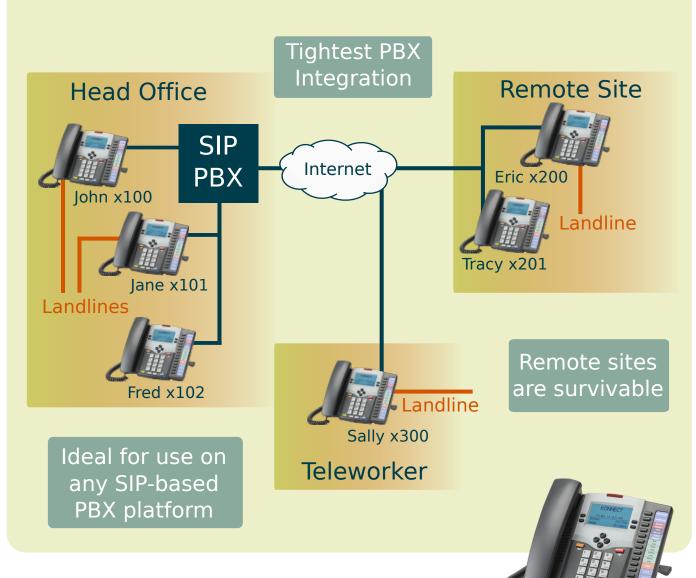

## KONNECT Market Business Phones

KONNECT<sup>™</sup> Business Phones provide stronger features and better flexibility.

**KONNECT**<sup>™</sup> Business Phones offer tight PBX integration for more successful deployments.

Great support for BLF & SLA

Private FXO feature for the teleworker

Keep separate voicemail greetings for the users home line and office extension on a single KONNECT phone.

SIPSTIM<sup>™</sup> protocol delivers a simple and intuitive experience for the user and supports custom application development.