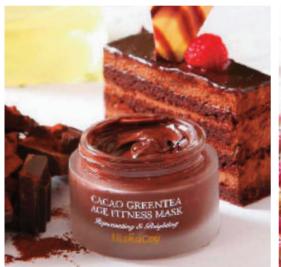

## Cacao Green Tea Age Fitness Mask

tightes pores and soothes sensitive skin. Cacao essences brightens up your skin tone and moisturizes your skin gently while green tea protects your skin from exposure to sunlight. Experience healthier and younger skin by massaging rich minerals from nature.