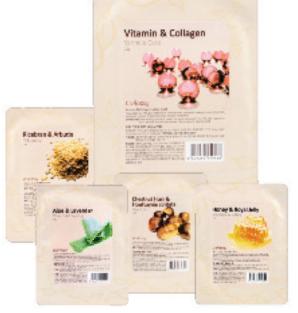

Mask Sheets is great for even the most sensitive skin because the 100% pure cotton mask sheets contain natural ingredients of essence. The natural essence is quickly absorbed for a refreshing feeling making skin bright and healthy by increasing the collagen composition.