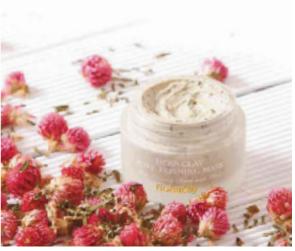

Herb Clay Pore Refining Mask is made of natural clay which stimulates circulation, removes dead skin cells, absorbs dirt and debris and draws out toxins in the skin.

Milk Cacao Black Sugar Scrub is rich with vitamins and minerals that cleanses your skin and removes dirt from pores without causing any irritation providing healthier skin leaving your skin moisturized.