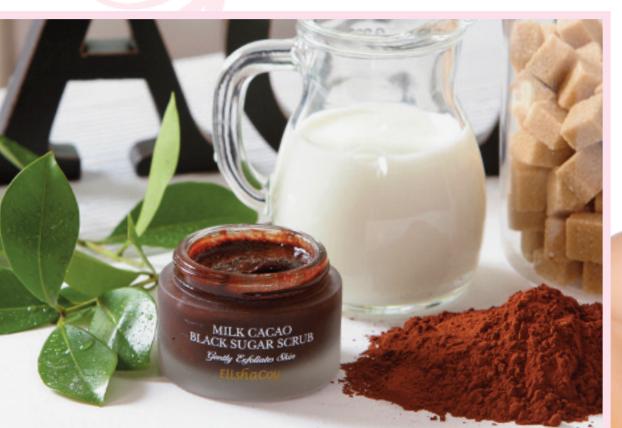

Herb Clay Pore Refining Mask is made of natural clay which stimulates circulation, removes dead skin cells, absorbs dirt and debris and draws out toxins in the skin.

Milk Cacao Black Sugar Scrub is rich with vitamins and minerals that cleanses your skin and removes dirt from pores without causing any irritation providing healthier skin leaving your skin moisturized.

- Cacao contains high antioxidants which prevents and treats wrinkles.
- Brown Sugar contains vitamins and minerals that provide moisture on your skin and leave your skin silky. It cleanses your skin gently without drying up even the most sensitive skin.
- Caviar Extract promotes high nutrients and functions to moisturize and protect the skin. It refines uneven skin tone and prevents aging.