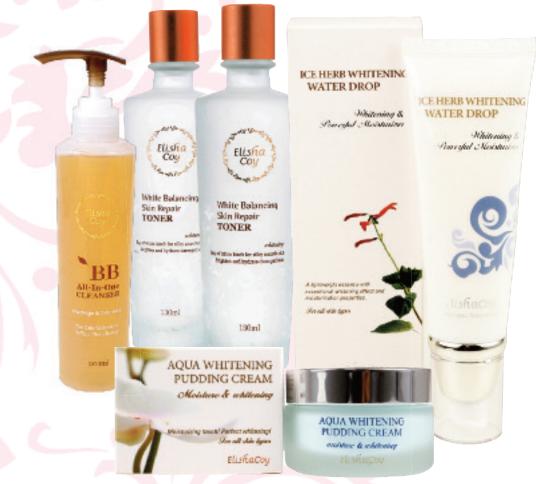

BB All-In-One Cleanser is double duty for skin. It cleanses skin while moisturizing, leaving the face clean, firm and toned, and comes in two forms: a gel to energize skin and enhance circulation with rich nutrients, soothes and balances moisture; Cleansing Foam deep cleans and removes makeup, sebum and residue, while maintaining balanced pH levels and resilience.

White Balancing Skin Repair Toner is enriched with white birch to quickly absorb into the skin, keeping it moisturized and smooth brightening and hydrating damaged skin.

Ice Herb Whitening Water Drop is a gel based moisturizer that whitens and moisturizes skin. Made of raw botanicals, ideal for sensitive skin.

Aqua Whitening Pudding Cream comes in a rich, resilient form that soothes imperfections and trouble spots while lightening.