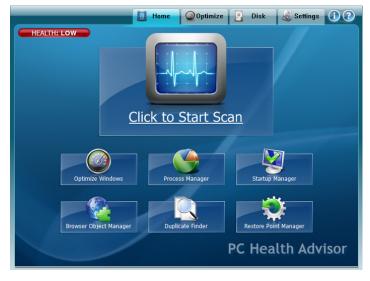

### Optimize your computer's performance

PC Health Advisor tackles all of your PC's performance issues. This includes scans to optimize memory use, clean the Windows Registry and find and remove temporary, duplicate and unneeded files. PC Health Advisor also removes your cache and history to protect your privacy and improve Internet browsing speed. The Browser Helper Object (BHO) editor helps you easily remove unwanted browser add-ons.

# Loaded with tools

PC Health Advisor puts the power in your hands by collecting the tools that every computer user should have. You can tweak as much or as little as you want. For example, the handy Startup Manager lets you save resources and speed up your Windows start times. Plus, you can fine tune other Windows settings to squeeze extra speed from your system.