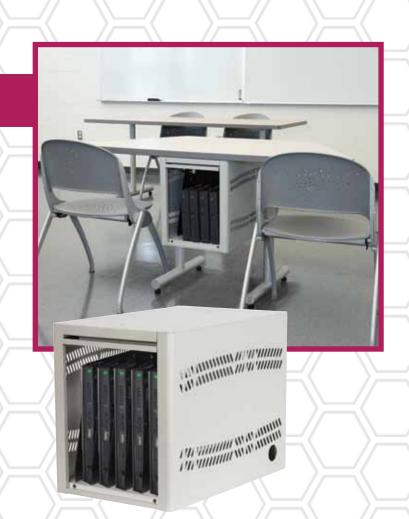

# LapTop Depot™ Product Family

Introducing the versatile LapTop Depot™. This product is designed as a unique expandable alternative to store smaller quantities of laptops, compared to its larger competitors, making it a less expensive storage and security device. This scalable unit is the perfect classroom solution, providing accountability by groups which means better tracking of laptops, as well as faster deployment, meaning students spend less time retrieving a laptop and more time learning on it.

## **LapTop Depot**™

- Stores and charges up to 5 or 8 laptops
- UL approved power strip
- Mounting flexibility allows laptops to be stored in unobtrusive locations
- No timer needed
- Permanent mounting increases security
- Mount above or below a work surface
- Can be converted into a Pedestal or Cart

#### **LapTop Depot Pedestal**™

- Stores, charges, and transports up to 5 or 8 laptops
- Laminated top provides a smooth working surface
- UL approved power strip
- 2" nylon casters for classroom or office mobility
- Fits under a desk
- No timer needed
- Storage drawer for other peripherals