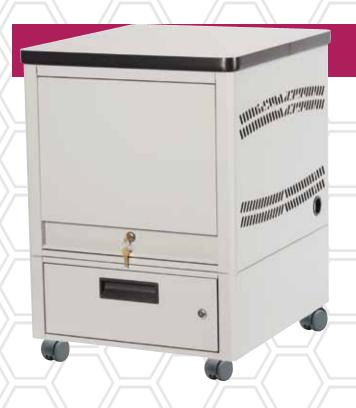

#### **LapTop Depot Pedestal**™

- Stores, charges, and transports up to 5 or 8 laptops
- Laminated top provides a smooth working surface
- UL approved power strip
- 2" nylon casters for classroom or office mobility
- Fits under a desk
- No timer needed
- Storage drawer for other peripherals