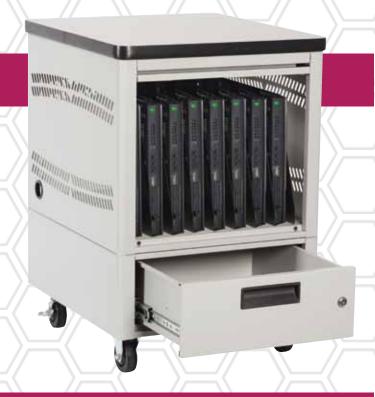

#### **LapTop Depot Pedestal**™

- Stores, charges, and transports up to 5 or 8 laptops
- Laminated top provides a smooth working surface
- UL approved power strip
- 2" nylon casters for classroom or office mobility
- Fits under a desk
- No timer needed
- Storage drawer for other peripherals

# **LapTop Depot Cart**™

- Stores, charges, and transports up to 5, 8, or 10 laptops
- Laminated top provides smooth working surface
- UL approved power strip
- 3" or 5" casters allow for easy building mobility
- No timer needed
- Storage drawer for other peripherals