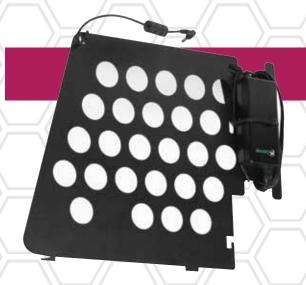

### LapTop Depot Pedestal™

- Provides a cord management solution by wrapping the laptop power cord neatly around the divider
- PMD installs in both the LapTop Cart<sup>™</sup> and all versions of the LapTop Depot<sup>™</sup>
- Dividers are removable to facilitate the storage of other devices