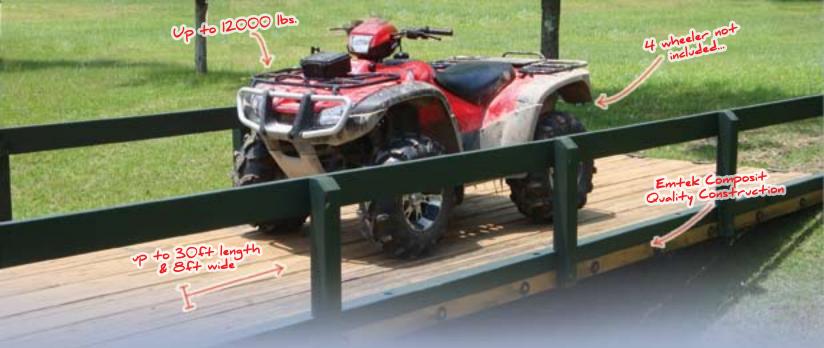

## Installation:

Light equipment, such as tractors, side by sides, 4 wheelers, trucks, ect. ,should be able to set the bridge.