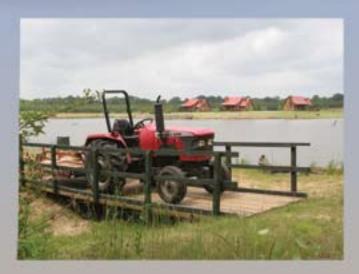

## Installation:

Light equipment, such as tractors, side by sides, 4 wheelers, trucks, ect. ,should be able to set the bridge.