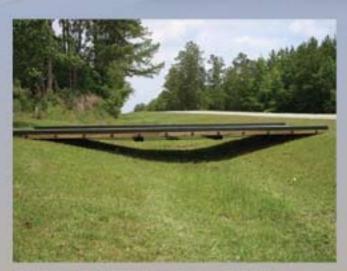

# Uses:

- Replaces Culverts
- · Drive ways
- Ditches, creeks,
  streams and Washouts
- Golf Courses
- Snow Mobiles