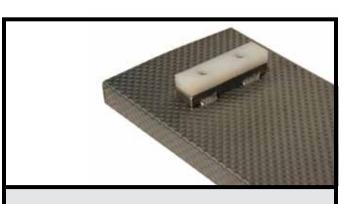

## **Tray Wear Pads**

Prevents Tray Wear Issues. Assembly includes steel plate and wear pad. Requires Welding. Available in two sizes.

4" (10.16 cm) length

8" (20.32 cm) length

P/N: SP-TWP1

P/N: SP-TWP2

\$22.00