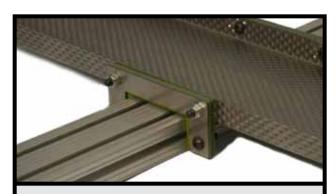

## **Tray Mount Kits**

For mounting Tray to Extruded Aluminum Cross bar. Includes Mounting Hardware.

Standard

Metric

P/N: SP-STMK

P/N SP-MTMK

Fits 1.5" x 3" bar Fits 40mm x 80mm bar

\$33.00