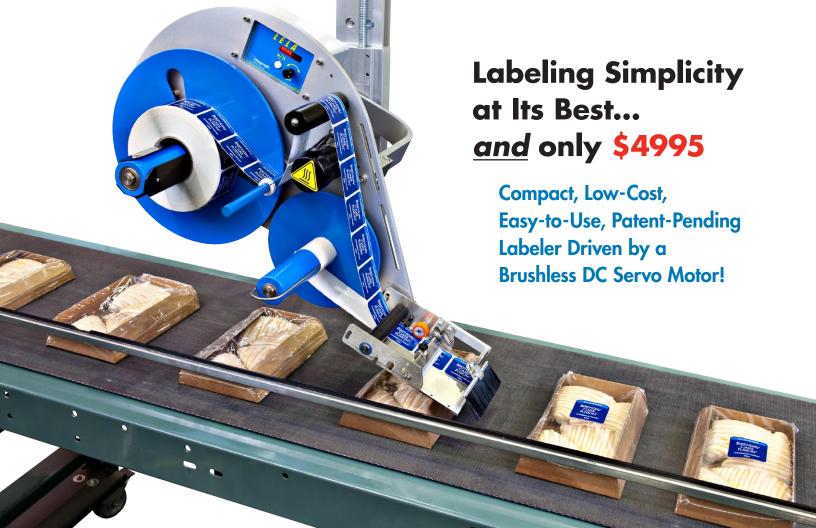

## Introducing LELA

## **Leading Edge Label Applicator**

## Welcome to labeling simplicity at its best.

We've built **LELA** around a brushless DC Servo motor, making it the Smartest Labeler in its class. Quite simply stated, **Servo motors are more accurate and dependable in applications requiring maximum uptime and high repeatability. With a patent-pending rewind-drive system, there are no drive or nip rollers to wear out or web around.** 

## **Standard Features:**

- Wipe-On Label Applicator
- Drive Roller-Free Patent-Pending Feed System
- Accurate and Reliable Brushless Servo Motor
- On-the-Fly Setting Changes
- Durable Stainless Steel Peel Blade
- Easy-to-Read LED Text Display
- Built-In Diagnostics

Offered at only \$4995, this is an incredible buy.

For more information or a FREE no-obligation demonstration of LELA, please contact us today and ask for your local **Diagraph** sales representative.

LELA can be oriented for top, side or bottom labeling