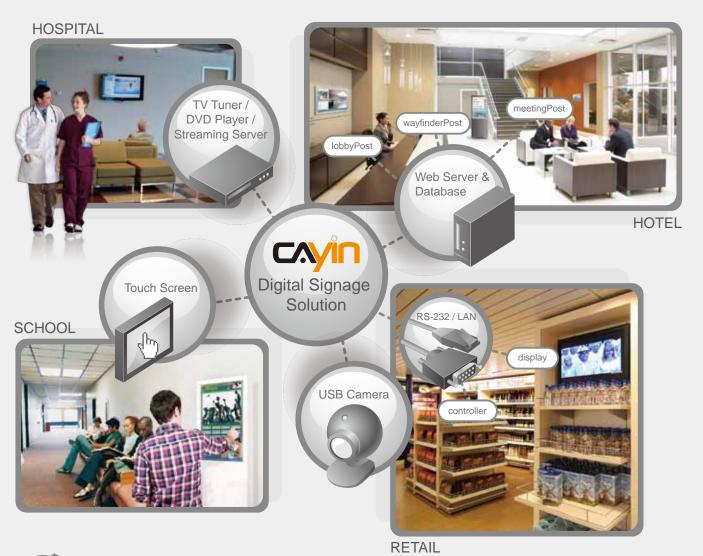

## **Extended Integration For Versatile Applications**

### Web Server & Database:

SMP-WEB series players can easily integrate with web servers and databases, such as CAYIN xPost, to fulfill unique demands of various applications.

### lobbyPost:

- Guest room information
- Currency exchange rate
- Weather information
- Multimedia promotional messages

### meetingPost:

- Calendar-based room booking system
- Easy content editing for meeting, banquet and event information

### wayfinderPost:

- Meeting & event information
- Service facility sign and floor plan
- Room and facility direction guidance

### RS-232 / LAN:

- Turn on/off screens, adjust brightness, etc.
- Switch playlists or control other devices, e.g. lamps or control panel

### **USB** Camera:

• Easily integrate with USB cameras and other devices with UVC norm

### Touch Screen:

• Easily extend to an interactive digital signage incorporated with HID touch screen

## TV Tuner / DVD Player / Streaming Server (e.g. CAYIN CMS):

 Entertain people with TV programs and other real-time audio/video