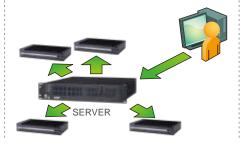

### **Basic Level**

user interface via network.

Each SMP player can be managed individually by its web-based

- Edit playlist and schedule directly on each SMP player
- Change system settings of each player
- Update contents by USB flash drive (offline), FTP and Network Neighborhood
- Turn on/off display and adjust volume manually or by a pre-set schedule

### Medium Level

user interface.

- Synchronize contents by pre-set schedule
- Edit and schedule playlists centrally
- Assign different access rights to multiple
- Broadcast live streaming video
- Trigger emergency events