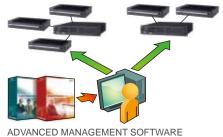

### Advanced Level

Multiple CMS servers or digital signage networks

can be monitored and operated easily on one PC with advanced management software.

- · Monitor playback and content updating live status
- Support alert mechanism for abnormal status
- Re-group and configure players easily across different CMS servers
- Generate detailed reports and diagrams per project