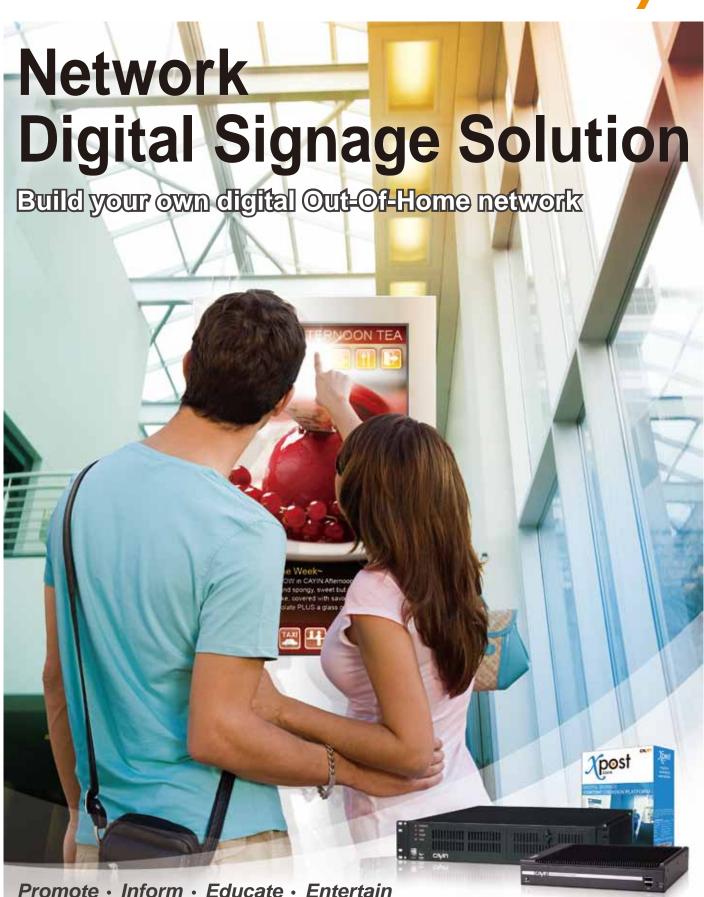

### Powerful Remote Management for Small to Large-scale DOOH Network

The uniqueness of CAYIN network digital signage solution lies in its powerful remote management and scalable products which can collaborate with each other to compose versatile combinations corresponded to the requirements of each project.