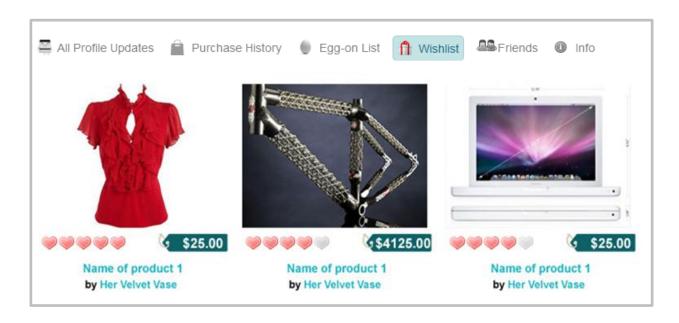

#### Step 3.4: Wishlist

You may add items to your Wishlist while shopping. This feature helps you to organize your wishlist and takes away some of the stress that often comes when you are shopping for a friend or loved one.