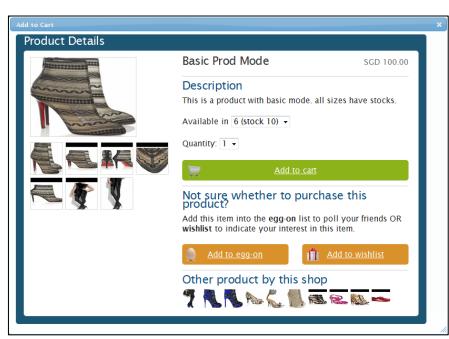

#### **Step 4.1: Browse Shops Featured On Jipaban**

On the shop panel, you will see its signboard and the main display will be a product image.

At the bottom of the panel are three other product images you may click on. A pop-up will appear showing the product details.

<sup>&#</sup>x27; **Senter** ' the shop to browse other items.

This is what the product details pop-up will look like. Choose your desired size/colour/other specifications and quantity before adding the item to cart.