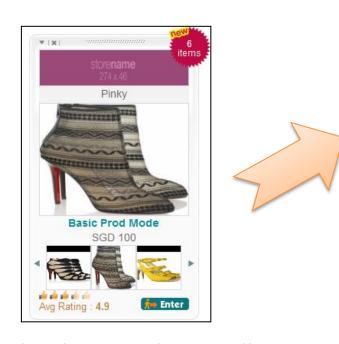

#### **Step 4.1: Browse Shops Featured On Jipaban**

On the shop panel, you will see its signboard and the main display will be a product image.

At the bottom of the panel are three other product images you may click on. A pop-up will appear showing the product details.

<sup>&#</sup>x27; **Senter** ' the shop to browse other items.

This is what the product details pop-up will look like. Choose your desired size/colour/other specifications and quantity before adding the item to cart.