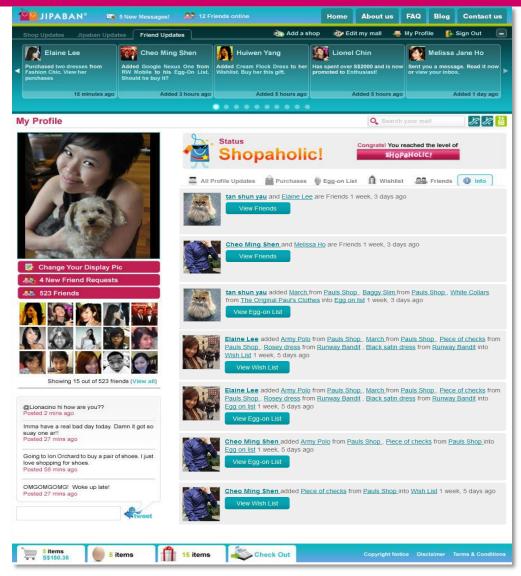

#### Step 3.1: Real-Time Updates From Your Friends, Shops and Jipaban

**Friend Updates** - You are constantly updated on your friends' purchases, activities and shopping decisions on Jipaban here. The best part is, you are also encouraged to participate in them!

**Shop Updates** – You will be the first to know about announcements and promotions from all our shops.

#### Real-Time Updates From Your Friends, Shops and Jipaban

**Jipaban Updates** – Our shopping mall has its unique way of informing you of the latest happenings on site.