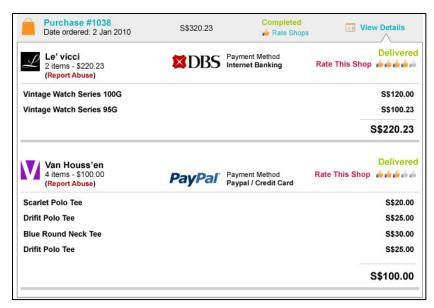

#### **Step 4.2: Checking Out**

Notice that your purchases from different shops are tallied on the same page. You may choose to edit them here. When you are ready to proceed to the next step, click on the Check Out button.