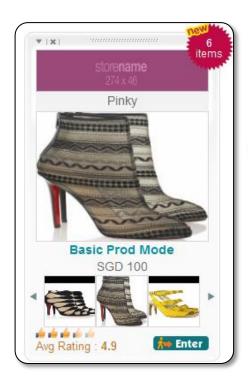

<sup>&#</sup>x27; **Senter** ' the shop to browse other items.

This is what the product details pop-up will look like. Choose your desired size/colour/other specifications and quantity before adding the item to cart.