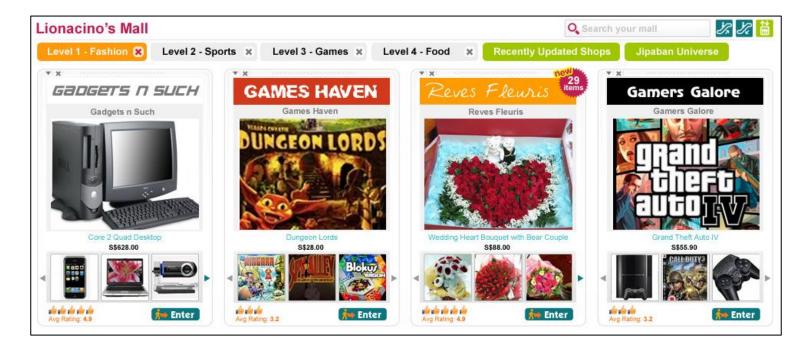

#### **Step 2.2: Adding Shops To Your Mall**

Add your favourite shops into your mall! There are several ways of doing this:

a. Do a search at Jipaban Universe using the search filters.

Note: By clicking on the ' Add a shop ' tab, you will also arrive at the Jipaban Universe page. Jipaban Universe is where all the shops in the mall are displayed.

Drag and Drop your selected shops into any levels of your mall.

b. Clicking on ' 'the bottom of the shop display will lead you to the mall directory ' (Click on a Level and the selected shop will be added into your mall at that selected level.

#### **Step 4.1: Browse Shops Featured On Jipaban**

On the shop panel, you will see its signboard and the main display will be a product image.

At the bottom of the panel are three other product images you may click on. A pop-up will appear showing the product details.