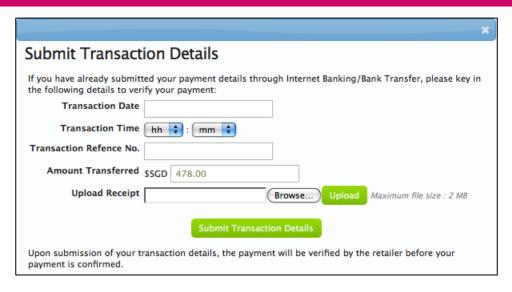

#### **Step 4.3: Make Your Payments**

At this final step, click on the ' Pay Now ' button to log in to your Internet Banking account for payment. You may also print your invoice here.

After making your payment, submit the transaction details to verify your payment.

Upon submission of your transaction details, your payment will be verified by the Retailer before it is confirmed.

You will receive an email to notify you of the purchase confirmation as well as delivery information.