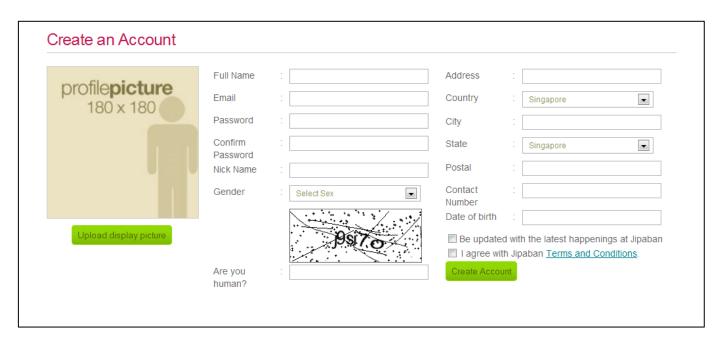

#### **Step 1: Get Started Quickly**

Complete our short and simple registration form.

Note: After clicking 'Build your mall', please check your email for the activation email to activate your account.