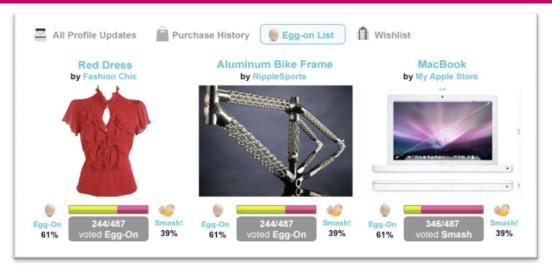

#### Step 3.3: Egg-On List

Your Egg-On List is an interactive feature for indecisive shoppers.

It can be found at your Profile Page. It consists of a list of items that you cannot decide on whether to purchase.

'Egg-on' is a 'vote' in agreement of the purchase while

'Smash!' would be a 'vote' of disagreement.

Add an item to your Egg-On List by clicking ' Add to egg-on ' on the product details page.