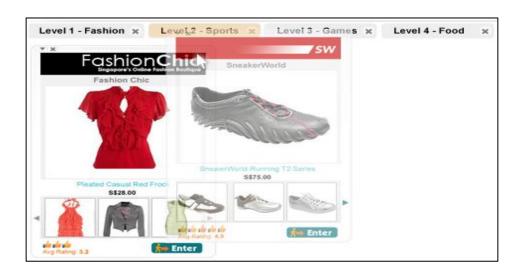

#### **Step 4.1: Browse Shops Featured On Jipaban**

On the shop panel, you will see its signboard and the main display will be a product image.

At the bottom of the panel are three other product images you may click on. A pop-up will appear showing the product details.

<sup>&#</sup>x27; **Senter** ' the shop to browse other items.

This is what the product details pop-up will look like. Choose your desired size/colour/other specifications and quantity before adding the item to cart.