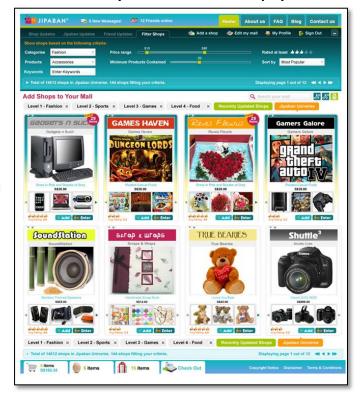

#### **Step 2.2: Adding Shops To Your Mall**

Add your favourite shops into your mall! There are several ways of doing this:

a. Do a search at Jipaban Universe using the search filters.

Note: By clicking on the ' Add a shop ' tab, you will also arrive at the Jipaban Universe page. Jipaban Universe is where all the shops in the mall are displayed.

Drag and Drop your selected shops into any levels of your mall.

b. Clicking on ' 'the bottom of the shop display will lead you to the mall directory ' (Click on a Level and the selected shop will be added into your mall at that selected level.

Jipaban 2010

c. At any shop front, select "Add to Mall" and the shop will be automatically added to your mall!