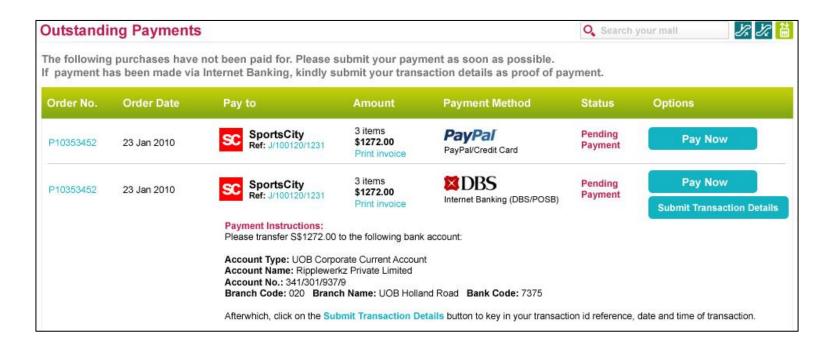

#### **Step 4.3: Make Your Payments**

At this final step, click on the ' Pay Now ' button to log in to your Internet Banking account for payment. You may also print your invoice here.

After making your payment, submit the transaction details to verify your payment.

Upon submission of your transaction details, your payment will be verified by the Retailer before it is confirmed.

You will receive an email to notify you of the purchase confirmation as well as delivery information.