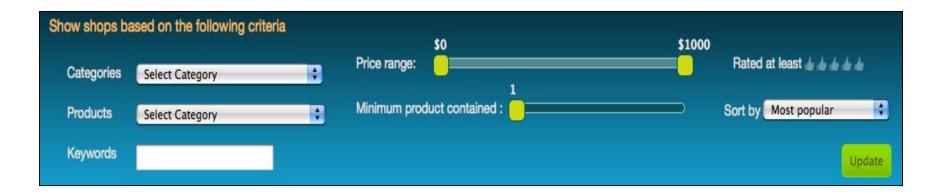

#### **Step 2.2: Adding Shops To Your Mall**

Add your favourite shops into your mall! There are several ways of doing this:

a. Do a search at Jipaban Universe using the search filters.

Note: By clicking on the ' Add a shop ' tab, you will also arrive at the Jipaban Universe page. Jipaban Universe is where all the shops in the mall are displayed.