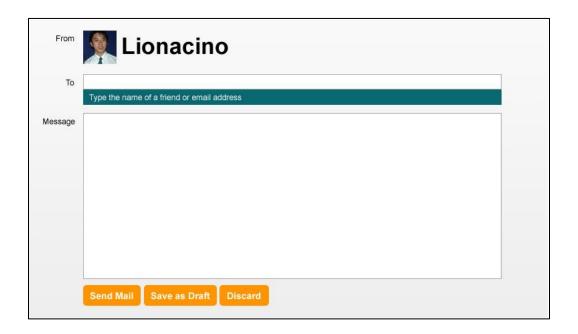

#### **Step 3.5: Emailer Tool**

Our integrated Emailer Tool makes communication between you and your friends easier and faster.