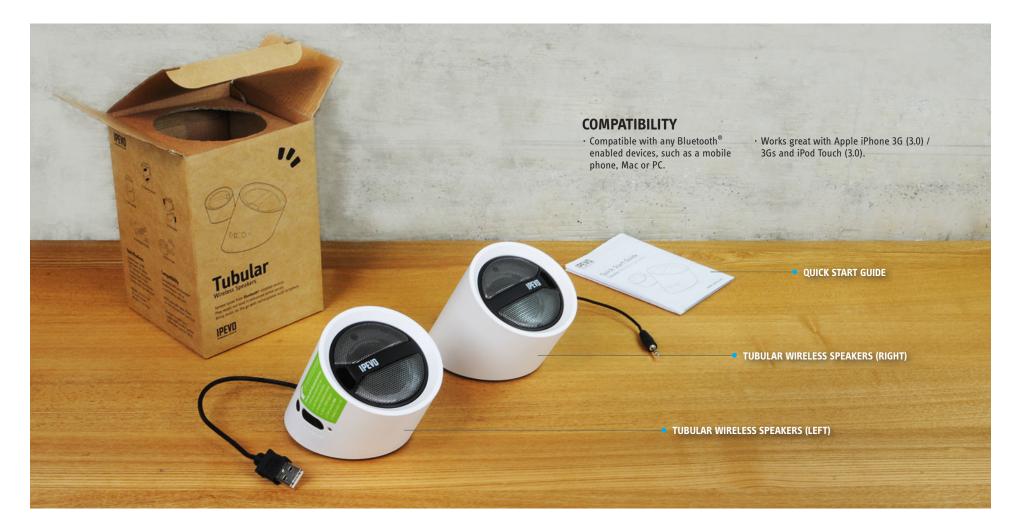

# **FEATURES**



- Fully compatible with any Bluetooth-enabled music player: use your player as the remote control!
- Unique and portable interlocking tube design; 3+3 watt speakers for quality 2-way stereo sound.
- 6 to 8 hours of music enjoyment on a full charge; USBrechargeable battery.
- Volume and music control functions available on main speaker (depending on MP3 player).
- Rubber spools on each speaker rotate to wind cords for portability and to avoid clutter.
- Lightweight at only 9.5 ounces (270 grams); Dimensions: 75 x 140 x 75 mm (2.9 x 5.5 x 2.9 in).





## PACKAGE CONTENTS





### **SPECIFICATION**

### MODEL NO. CSSP-02IP

#### **SPEAKER**

| Product Type              | Wireless portable speakers                                                                                             | Weight        | 360g (0.79lbs) |
|---------------------------|------------------------------------------------------------------------------------------------------------------------|---------------|----------------|
| Wireless Technology       | Bluetooth 2.1 EDR Class 2                                                                                              | Certification | FCC, RoHs      |
| Transmission Range        | 32 Feet (10 meters)                                                                                                    | Warranty      | 1 Year