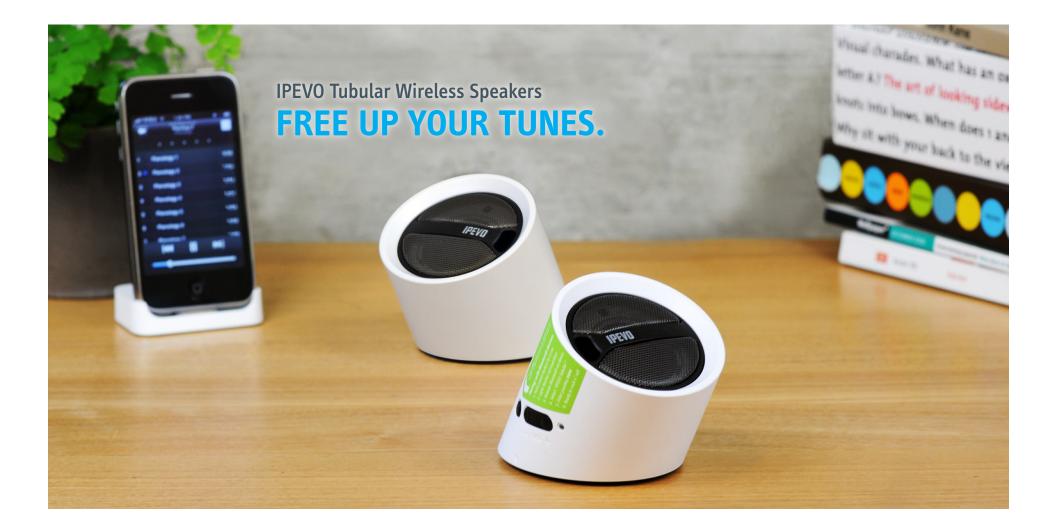

# **FEATURES**

- Fully compatible with any Bluetooth-enabled music player: use your player as the remote control!
- Unique and portable interlocking tube design; 3+3 watt speakers for quality 2-way stereo sound.
- 6 to 8 hours of music enjoyment on a full charge; USBrechargeable battery.
- Volume and music control functions available on main speaker (depending on MP3 player).
- Rubber spools on each speaker rotate to wind cords for portability and to avoid clutter.
- Lightweight at only 9.5 ounces (270 grams); Dimensions: 75 x 140 x 75 mm (2.9 x 5.5 x 2.9 in).