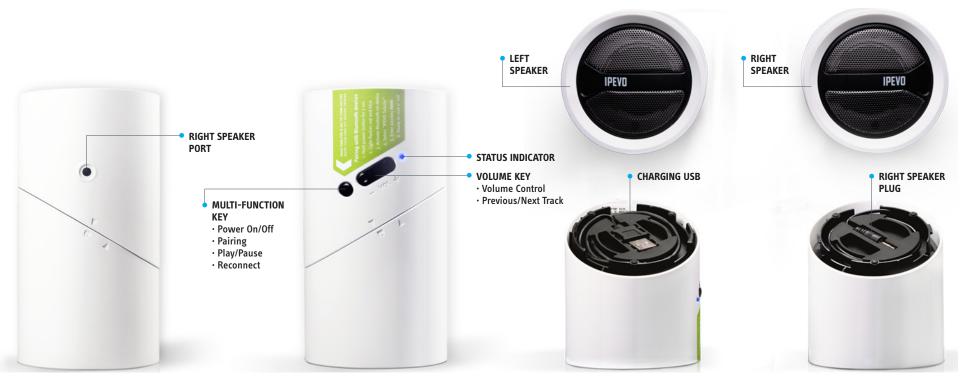

# **FEATURES**

- Fully compatible with any Bluetooth-enabled music player: use your player as the remote control!
- Unique and portable interlocking tube design; 3+3 watt speakers for quality 2-way stereo sound.
- 6 to 8 hours of music enjoyment on a full charge; USBrechargeable battery.
- Volume and music control functions available on main speaker (depending on MP3 player).
- Rubber spools on each speaker rotate to wind cords for portability and to avoid clutter.
- Lightweight at only 9.5 ounces (270 grams); Dimensions: 75 x 140 x 75 mm (2.9 x 5.5 x 2.9 in).

#### **SPEAKER**

| Product Type              | Wireless portable speakers                                                                                             | Weight        | 360g (0.79lbs) |
|---------------------------|------------------------------------------------------------------------------------------------------------------------|---------------|----------------|
| Wireless Technology       | Bluetooth 2.1 EDR Class 2                                                                                              | Certification | FCC, RoHs      |
| Transmission Range        | 32 Feet (10 meters)                                                                                                    | Warranty      | 1 Year         |
| Supported Profile         | A2DP, AVRCP and SCMS-T profiles                                                                                        |               |                |
| Speaker System            | 2 x Right/Left channel speakers (2-way speaker)                                                                        |               |                |
| Normal (RMS) Output Power | 3+3W                                                                                                                   |               |                |
| Frequency Response        | 20Hz-20KHz                                                                                                             |               |                |
| Input Impedance           | 4 Ω                                                                                                                    |               |                |
| Connector Type            | 1 x Audio line-in (Mini-phone stereo 2.5mm)                                                                            |               |                |
| Controls                  | Volume key (Volume Control, Previous/Next Track, Multi-function<br>key), Power On/Off (Pairing, Play/Pause, Reconnect) |               |                |
| LED                       | Blue, Red                                                                                                              |               |                |
| Power Device              | USB Power                                                                                                              |               |                |
| Battery Type              | 650 mAh Lithium Ion Rechargeable Battery                                                                               |               |                |
| Playback Time             | 6 to 8 hours                                                                                                           |               |                |
| Standby Time              | 100 hours                                                                                                              |               |                |
| Dimension                 | 75mm x 140mm x 75mm (2.9in x 5.5in x 2.9in)                                                                            |               |                |
| Weight                    | 270g (0.6lbs)                                                                                                          |               |                |