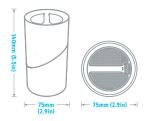

#### **SPEAKER**

| Product Type              | Wireless portable speakers                                                                                             | Weight        | 360g (0.79lbs) |
|---------------------------|------------------------------------------------------------------------------------------------------------------------|---------------|----------------|
| Wireless Technology       | Bluetooth 2.1 EDR Class 2                                                                                              | Certification | FCC, RoHs      |
| Transmission Range        | 32 Feet (10 meters)                                                                                                    | Warranty      | 1 Year         |
| Supported Profile         | A2DP, AVRCP and SCMS-T profiles                                                                                        |               |                |
| Speaker System            | 2 x Right/Left channel speakers (2-way speaker)                                                                        |               |                |
| Normal (RMS) Output Power | 3+3W                                                                                                                   |               |                |
| Frequency Response        | 20Hz-20KHz                                                                                                             |               |                |
| Input Impedance           | 4 Ω                                                                                                                    |               |                |
| Connector Type            | 1 x Audio line-in (Mini-phone stereo 2.5mm)                                                                            |               |                |
| Controls                  | Volume key (Volume Control, Previous/Next Track, Multi-function<br>key), Power On/Off (Pairing, Play/Pause, Reconnect) |               |                |
| LED                       | Blue, Red                                                                                                              |               |                |
| Power Device              | USB Power                                                                                                              |               |                |
| Battery Type              | 650 mAh Lithium Ion Rechargeable Battery                                                                               |               |                |
| Playback Time             | 6 to 8 hours                                                                                                           |               |                |
| Standby Time              | 100 hours                                                                                                              |               |                |
| Dimension                 | 75mm x 140mm x 75mm (2.9in x 5.5in x 2.9in)                                                                            |               |                |
| Weight                    | 270g (0.6lbs)                                                                                                          |               |                |

Dimension

100mm x 150mm x 100mm (3.94in x 5.91in x 3.94in)

Information and specification are subject to change without prior notice. Skype is registered trademarks of Skype. IPEVO is trademarks of IPEVO inc. ©2009 IPEVO Inc. All rights reserved.