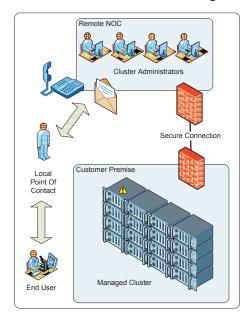

### MANAGE

By implementing industry standard best practices for cluster management, we can enable you to address changing business needs quickly.

#### MONITOR

We proactively monitor your cluster to identify and resolve issues in a timely manner thus maximizing uptime.