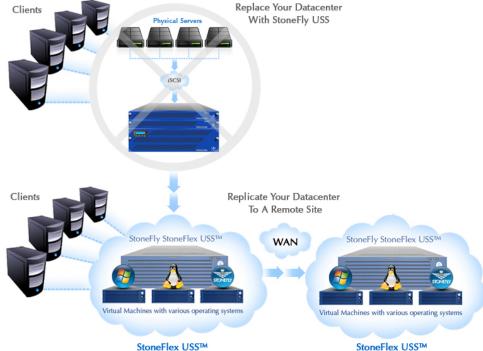

# StoneFlex Unified Storage & Server (USS™) Appliance

Consolidate your datacenter in one Appliance. StoneFly's StoneFlex USS™ system consists of unified storage and servers within a single physical hardware appliance. The StoneFlex USS™ platform is ideal for Cloud Computing environments where several virtualized operating system environments are desired. This allows for complete hardware utilization and considerable reductior in power/cooling costs as well as the ability to allocate resources to more demanding applications as required without the increased costs of additional hardware.