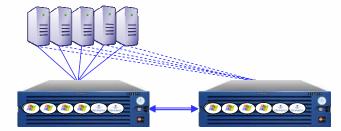

#### **SCVM (IPSAN VM)**

- iSCSI Based Storage Provisioning Appliance
- Gigabit or 10Gb (copper or optical) iSCSI port teaming, failover, and load balancing
- Comprehensive IPSAN volume performance reporting and statistics
- StoneFusion utilizing up to 8 virtualization processing cores with 4GB of DATA Packet and command queuing cache (Patented)
- MPIO & Jumbo frame support
- Web based Intuitive User Interface
- Simple, on-demand, no downtime volume or storage expansion
- Copy-on-write Snapshot with Read/Write, Scheduling, ,Rollback, and VSS agents for Exchange, SharePoint, SQL, backup SW, etc
- Synchronous mirroring
- Campus mirroring (iSCSI mirroring)
- Asynchronous Replication/Mirroring (CDP) with delta transfer and schedules
- Volume based Encryption (AES256 block level encryption)
- Thin Provisioning