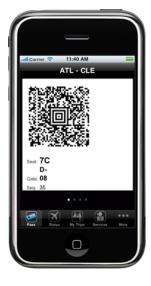

AMERICAN AIRLINES, DELTA AIRLINES, ALASKA/HORIZON AIRLINES and UNITED AIRLINES flights at over 90 cities. Powered by FlightStats.

## **KEY FEATURES OF AIRSIDE EXPRESS**

- Compatible with Continental, American, Delta, Alaska/Horizon and United flights
- Automatic Log-In and express check-in
- One-touch save and display
- Works at over 90 airports (see below)
- TSA checkpoint compatible
- Real-time flight departure and arrival times
- On-time / delayed / cancelled indicator
- Gate assignments (departing/arriving)
- Weather at departure and arrival airports
- Frequent flier membership profiles (\*\*\*saved to your own phone only\*\*\*)





## **3 EASY STEPS TO FLY FASTER!**







Step 1
Set up your
frequent flier profile.

Step 2 Add your upcoming trips.

Step 3 Check into your flight.





Check your flight status for time, gate and weather information.

Retrieve and store your mobile boarding pass.