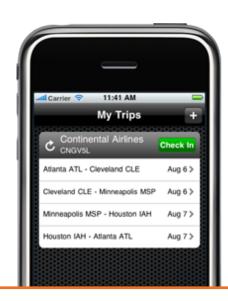

## **3 EASY STEPS TO FLY FASTER!**

Step 1
Set up your
frequent flier profile.

Step 2 Add your upcoming trips.

Step 3 Check into your flight.

Check your flight status for time, gate and weather information.