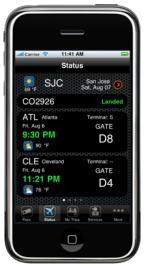

## **3 EASY STEPS TO FLY FASTER!**

Step 1
Set up your
frequent flier profile.

Step 2 Add your upcoming trips.

Step 3 Check into your flight.

Check your flight status for time, gate and weather information.