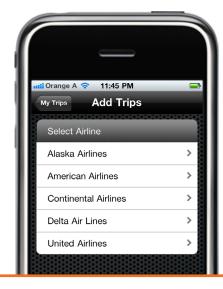

## **3 EASY STEPS TO FLY FASTER!**

Step 1
Set up your
frequent flier profile.

Step 2 Add your upcoming trips.

Step 3 Check into your flight.

Check your flight status for time, gate and weather information.