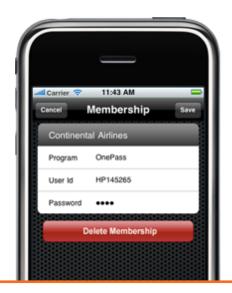

## **3 EASY STEPS TO FLY FASTER!**

Step 1
Set up your
frequent flier profile.

Step 2 Add your upcoming trips.

Step 3 Check into your flight.

Check your flight status for time, gate and weather information.

## **KEY FEATURES OF AIRSIDE EXPRESS**

- Compatible with Continental, American, Delta, Alaska/Horizon and United flights
- Automatic Log-In and express check-in
- One-touch save and display
- Works at over 90 airports (see below)
- TSA checkpoint compatible
- Real-time flight departure and arrival times
- On-time / delayed / cancelled indicator
- Gate assignments (departing/arriving)
- Weather at departure and arrival airports
- Frequent flier membership profiles (\*\*\*saved to your own phone only\*\*\*)