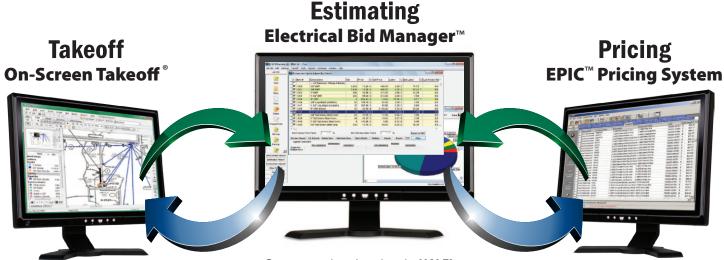

# **Integrated Software Solutions**

#### for Electrical Contractors

- Software takeoff tool using electronic plans in almost any format
- Seamless integration with Electrical Bid Manager™
- · Faster, more accurate takeoffs
- Cut your takeoff time by 50%

- Cut your estimating time in HALF!
- Saves time, increases accuracy
- Automatically price and labor materials
- Bid more jobs and win more bids
- Large database and thousands of pre-built assemblies
- Commercial & Residential versions available
- Save time with automatic price updates via the Internet
- Increase your profits by using EPIC's highly accurate Target Pricing (based on real prices paid by contractors)
- Convenient, fast searching of more than 1.6 million items.
- Updates most estimating/billing databases

## **Software & Products**

**Estimating** Electrical Bid Manager™

**Takeoff** On-Screen Takeoff®

Pricing

**EPIC™** Pricing System

**Residential Estimating** 

Electrical Bid Manager Residential™

**Time & Material Billing** 