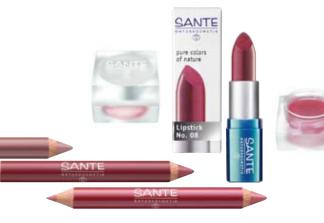

### Lip Magic

BDIH.

Brilliant Eye-Catchers:

Seductive lips in soft, subtle shades – or an intense glossy look. It's up to you. Our lipsticks, lipglosses and lip duos come in a matchless palette of colours and shades, provide nourishing care and let your lips shine, whatever the occasion.

#### Lipsticks

*Color yourself!* Gorgeous, natural colours, soft lip care and gentle protection. For irresistible lips. Translucent or intense, trendy or classic. With organic jojoba. Skin-friendly, free of synthetic colouring agents, fragrances or preservatives.