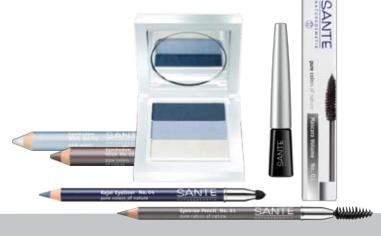

### For Your Eyes

Radiant looks guaranteed!

SANTE Naturkosmetik offers sublime highlights, even for sensitive eyes: eyeshadow trios in complementary colours, dazzling eyeshadow pencils, eyeliner pencils and liquid eyeliners for clear contours, special mascaras for fantastic volume.

#### **Eyeshadow Trios**

*Eye-catcher!* Eyeshadow trio in complementary shades from nude to glam. For those unforgettable moments. With organic jojoba and camomile.

#### Liquid Liners

*Fine Line!* Liquid eyeliner with special brush for those trendy thin lines.

#### **Eyeliner Pencils**

Perfect contours! Gentle eyeliner pencils with a special texture. Perfectly suitable for use on the inner eyelid. With a sponge for soft blending: create a sophisticated effect and make the colour last longer.

#### **Eyebrow Pencils**

*Perfect Brow!* Give your brows that precise arch. Outline the contours first, then style with the handy brush.