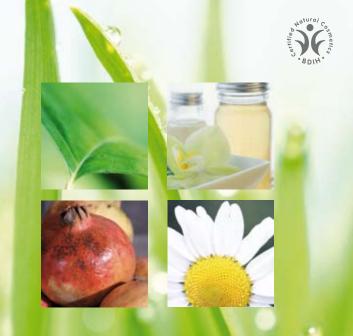

### Pure Beauty with Natural Ingredients

All the certified products of SANTE's decorative cosmetics line are free of synthetic colouring agents, fragrances and preservatives. They do not contain any petrochemicals or silicone oils. Pure botanical oils, preferably organic, provide special care for your skin.

Our skin-caressing formulations are enhanced by the precious plant extracts of our own production. Extracts of gentle organic camomile give soothing care.

Organic pomegranate seed extracts contain beta-carotene and essential fatty acids known for their skinprotective qualities.

Organic jojoba oil leaves the skin soft and smooth.

The mascaras and liquid liners pamper with the soothing extract of organic eyebright.