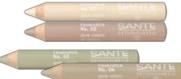

#### **Cover Sticks**

Magic Friends! Make dark circles around the eyes and small impurities disappear as if by magic. Cover small veins and moles in no time at all.