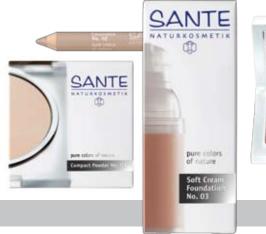

#### **Cover Sticks**

Magic Friends! Make dark circles around the eyes and small impurities disappear as if by magic. Cover small veins and moles in no time at all.

#### Soft Cream Foundation

A Luxury Touch! Soft cream foundation with precious mineral pigments. For a velvety, especially flawless complexion. Gives your skin a fresh, pleasant feel. With cupuaçu butter, pomegranate extract and valuable organic jojoba oil.

#### **Compact Powder**

*Catwalk Chic!* The perfect finish enriched with ultra-fine mineral pigments. For a powdery, transparent and even soft-matte complexion. With organic jojoba and camomile.