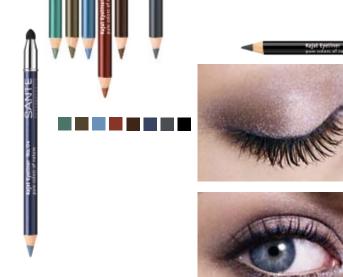

### For Your Eyes

Radiant looks guaranteed!

SANTE Naturkosmetik offers sublime highlights, even for sensitive eyes: eyeshadow trios in complementary colours, dazzling eyeshadow pencils, eyeliner pencils and liquid eyeliners for clear contours, special mascaras for fantastic volume.

#### **Eyeliner Pencils**

Perfect contours! Gentle eyeliner pencils with a special texture. Perfectly suitable for use on the inner eyelid. With a sponge for soft blending: create a sophisticated effect and make the colour last longer.

#### **Eyebrow Pencils**

*Perfect Brow!* Give your brows that precise arch. Outline the contours first, then style with the handy brush.