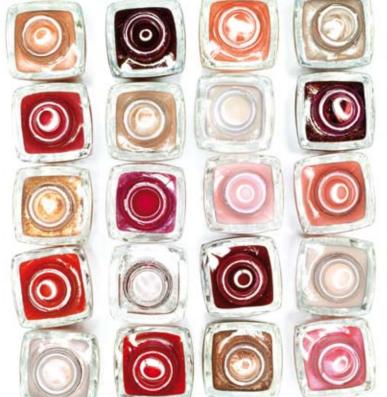

### Charming nails

The finishing touch of any look: exquisite nail polish to complement your appearance. In 20 dazzling shades that can be mixed and matched with the lipstick colour range. Quick drying, long-lasting and resistant. Hypoallergenic formulations free of formaldehydes, toluene and colophony rosin.

> Nail Polishes Fascinating colours from gentle glow to colour statement, from the subtle elegance of the French look to the deep reds of glam.

> > Unique colour range, particularly skin-friendly

Nails