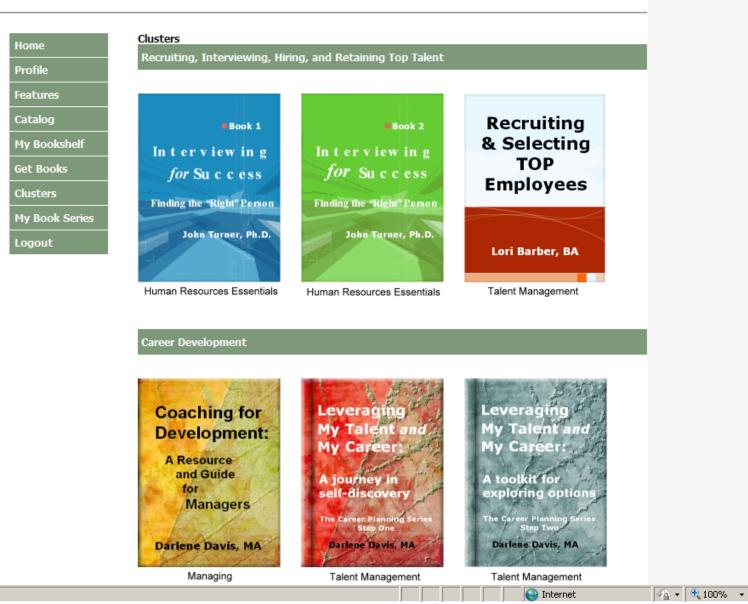

## Learning Clusters

We have developed clusters of learning around several individual titles to give the user an idea of ways to engage and focus on targeted learning opportunities. For example, using the cluster "Recruiting, Interviewing, Hiring, and Retaining Top Talent" provides you the ability to reinforce the notion that retaining top talent begins with recruiting and hiring for the right fit.