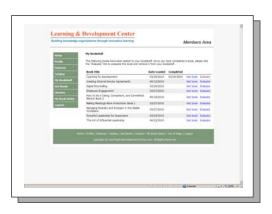

# **Library Catalog**

Clicking on "Catalog" displays a list of resource titles arranged in order by category (e.g., Business Essentials, Coaching and Mentoring, Communication Skills, and more.

The user has the option to click on "See Abstract" to get a quick view of the resource content, or click on "Open Book" to preview the book. After reviewing the book, the user can choose to move the book into his or her "My Bookshelf" for future access and completion.