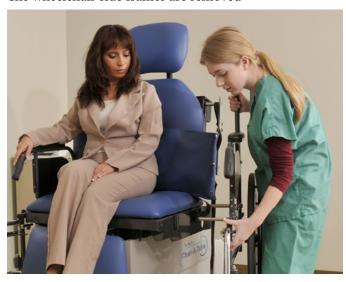

**Step 2** The Martin Wheelchair docks onto the exam table

**Step 4**Caregiver places patient in desired postion

The Martin Chair-A-Table System Eliminates the Transfer from Wheelchair to Exam Table Zero-Lift\* is the New Standard of Care