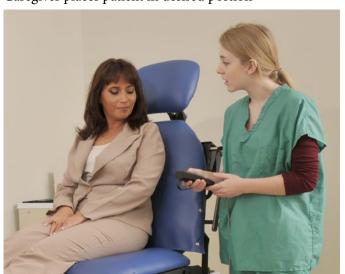

**Step 2** The Martin Wheelchair docks onto the exam table

**Step 4**Caregiver places patient in desired postion

The Martin Chair-A-Table System Eliminates the Transfer from Wheelchair to Exam Table Zero-Lift\* is the New Standard of Care