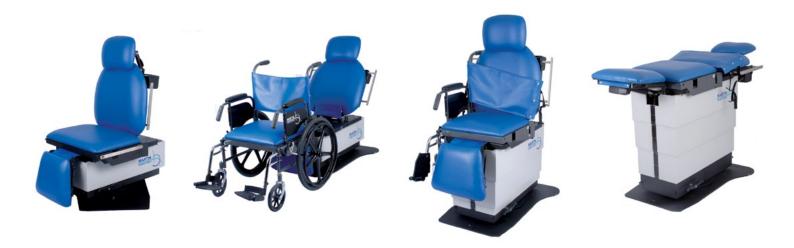

# Martin Chair-A-Table® With Zero-Lift® Technology

The Martin Chair-A-Table is an innovative patient handling system promoting the safety and dignity of the patient, relieving caregivers of strenuous lifting, and facilitating medical exams by improving physician access to the patient. This unique FDA-approved system is comprised of a Martin Wheelchair which "docks" to the Martin Examination Table. Thanks to the Martin Chair-A-Table's Zero-Lift® technology, no physical lifting of the patient is required and the risk of patient falls and worker injury is dramatically reduced.

Both the Martin Wheelchair and the Martin Examination Table are available in a range of sizes with multiple options that address specific medical and functional requirements.