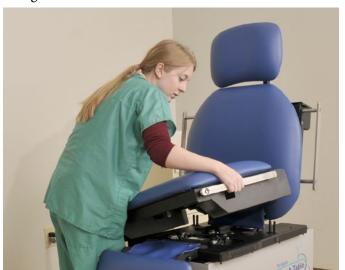

## The Martin Chair-A-Table® Is the Industry's First Seamless Safe Patient Handling System From Wheelchair to Exam Table in less than a minute!

**Step 1** Caregiver removes the Chair-A-Table seat-base

**Step 3** The wheelchair side frames are removed