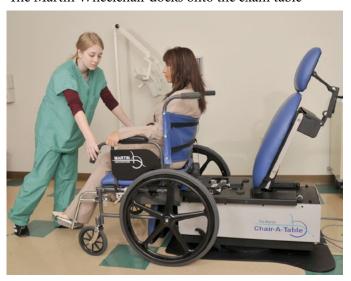

**Step 2** The Martin Wheelchair docks onto the exam table

**Step 4**Caregiver places patient in desired postion

The Martin Chair-A-Table System Eliminates the Transfer from Wheelchair to Exam Table Zero-Lift\* is the New Standard of Care