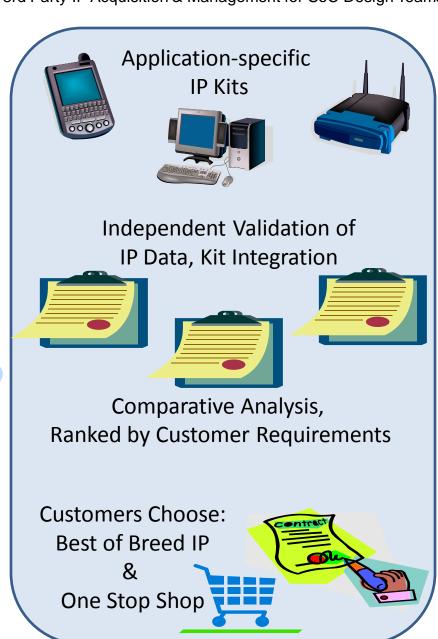

## Silicon-IP Kit Methodology

## 1) Customer Requirements

1<sup>st</sup> Independent Validation 2<sup>nd</sup> Critical Specs

3<sup>rd</sup> IP Kit Inter-operability

4<sup>th</sup> Support & Price

5<sup>th</sup> Si-verified

### 2) IP Relative Ranking

A. IP Opt 2

B. IP Opt 4

C. IP Opt 1

D. IP Opt 5

E. IP Opt 3

| Silicon-IP<br>Validated                              | IP<br>Opt 1 | IP<br>Opt 2 | IP<br>Opt 3 | IP<br>Opt 4 | IP<br>Opt 5 |
|------------------------------------------------------|-------------|-------------|-------------|-------------|-------------|
| Technical Parameters Validated                       |             |             |             | per         | × ×         |
| Active/Stand-<br>by Power,<br>Area, etc.             |             |             | 3/45        | Mai         |             |
| Quality & Si-Validation                              |             | No.         |             | D'S         | •           |
| Integration &<br>Inter-<br>operability<br>Validation | J           | idilic      | sil se      | 360         |             |
| # Tape outs<br>& Wafer Ships                         |             |             |             |             |             |