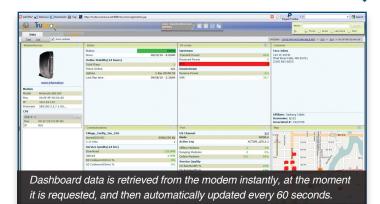

#### **Intuitive Modem Dashboard**

Customer search tools allow you to locate accounts quickly and then view a summary of the current status of both the modem and the port to help determine whether trouble is in the home or in the plant. Data is presented real-time on a single, easy-to-read screen, including RF levels, bandwidth use, flaps and codeword errors. Other useful information available on the Modem dashboard includes the modem's MAC address, IP address, brand, model and firmware version, as well as any attached CPE devices recognized by the modem.