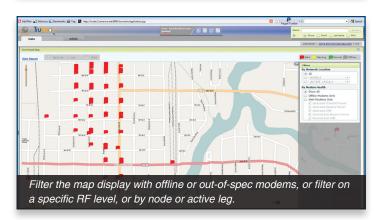

### **Intelligent Mapping**

Making important decisions about your network becomes easier when you have more accurate and complete information. TruVizion also helps you reduce costs associated with truck rolls by helping you geographically pinpoint issues at the root cause. By mapping groups of customers, you can quickly determine if a problem exists in the head end, a node or at the customer's residence, making it easy to deploy the right technicians and equipment to the right location in a timely manner.