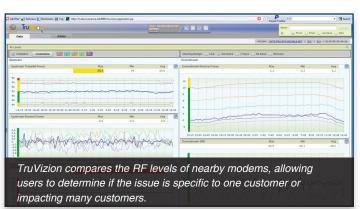

#### **Comprehensive Network Diagnostics**

With one click you can access TruVizion's CMTS or Port diagnostics screens. Color-coded bars clearly identify the highest priority issues regarding current RF levels, bandwidth utilization, SNR, modem status and codeword errors, or view key historical data about any upstream or downstream channel plotted over time on user-friendly, interactive graphs.

### **Powerful Reporting**

TruVizion includes drill-in reporting that helps you visualize subscriber and plant issues. See all customers affected and map their locations with a single click. View RF Levels as they stream live, or plot the historical data over the last 24 hours, 7 days, 30 days or 90 days. With one more click you can overlay graphs from five nearby modems to compare levels and look for corresponding trends. Click and drag on any chart to drill-in further for a more granular look and all other charts will automatically adjust to the new time frame for easy comparison.