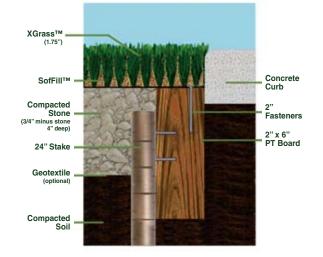

likely to clog than hole-punched products
- Dimensionally stable: Polyolefins absorb no moisture, preventing expansion and contraction
- Soft and Pliable: Forms to the contours of the land without producing wrinkles



Water Efficiency

WE Credit 1.1 (1 Point)

WE Credit 1.2 (1 Point)

Materials and Resources

Recycled Content

MR Credit 4 (2 Points)

Projects within 500 Mile Radius of

Dalton, GA

MR Credit 5.1 (1 Point)

MR Credit 5.2 (1 Point)

## The XGrass™ Enviro Product LineUp

- XGrass<sup>™</sup> Enviro 100P Recycled Yarn 100% of face weight (50oz)
- XGrass<sup>™</sup> EnviroPro Recycled Yarn 70% of face weight (50oz)
- XGrass<sup>™</sup> EnviroPremier Recycled Yarn 70% of face weight (65oz)
- All XGrass<sup>™</sup> Enviro products include a thatch layer for beautiful aesthetics