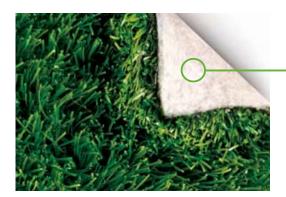

## **DuraFlo backing**

- All polyolefin backing system
- 100% recyclable
- Permeable: More than twice as permeable as traditional urethane and far less likely to clog than hole-punched products
- Dimensionally stable: Polyolefins absorb no moisture, preventing expansion and contraction
- Soft and Pliable: Forms to the contours of the land without producing wrinkles