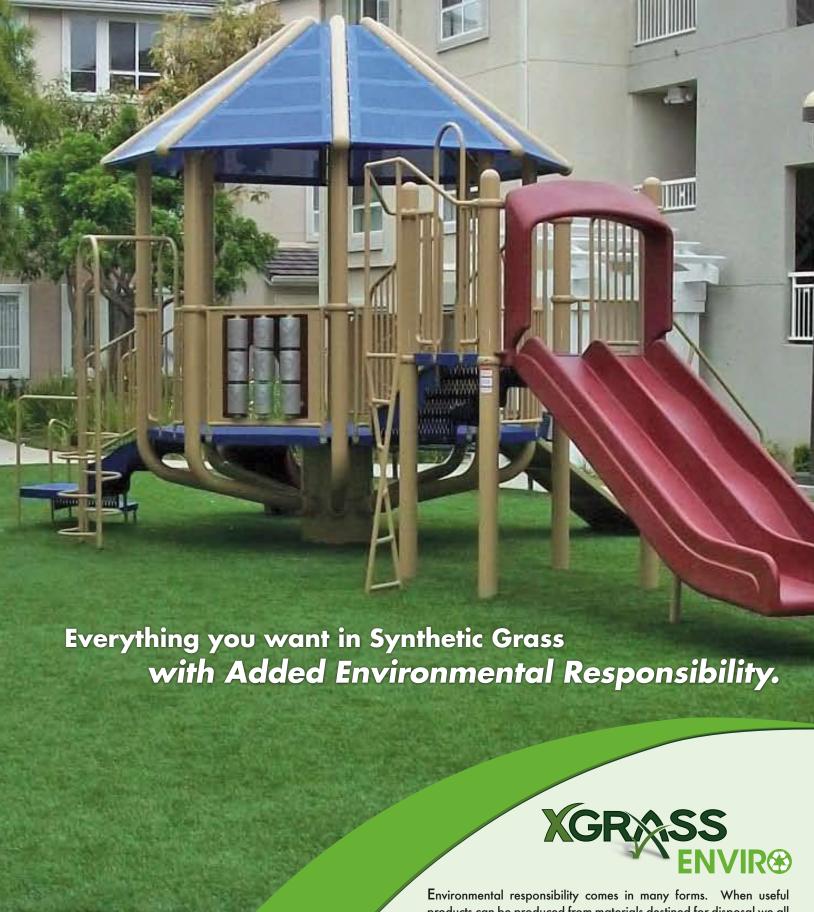

## Ideal for

- Playgrounds
- Business Properties
- Residential Lawns

- Roof Top Landscapes
- Commercial landscapes
- Parks and Community areas

## **Benefits**

- Manufactured with 70 to 100% Recycled material
- Recyclable
- Conserves water and eliminates watering expense
- Surface free of pesticides and chemical treatments
- Mud, Dirt, and Dust Free

- Eliminates maintenance costs such as mowing, sodding or weeding
- Anti-Microbial surface
- Green All Year Long!
- Thatch layer adds authentic appearance
- Provides Excellent Surface Drainage

Like every XGrass™ product, XGrass™ Enviro is backed by the best. All Xgrass™ Enviro products include the eco-friendly DuraFlo backing.