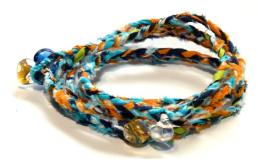

## FABRIC WRAP BRACELET

MATERIAL GIRL 35"-38"

BORN TO RUN MENS 15"-18"

TANGLED UP IN BLUE 35"-38"

SOUL REBEL 35"-38"

BACK TO BLACK 35"-38"

YELLOW SUBMARINE 35"-38"