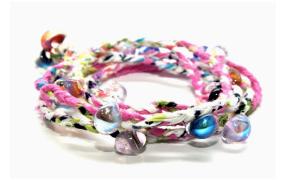

## FABRIC WRAP BRACELET

MATERIAL GIRL 35"-38"

BORN TO RUN MENS 15"-18"

TANGLED UP IN BLUE 35"-38"

SOUL REBEL 35"-38"

BACK TO BLACK 35"-38"

YELLOW SUBMARINE 35"-38"