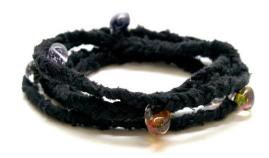

## FABRIC WRAP BRACELET

MATERIAL GIRL 35"-38"

BORN TO RUN MENS 15"-18"

TANGLED UP IN BLUE 35"-38"

SOUL REBEL 35"-38"

BACK TO BLACK 35"-38"

YELLOW SUBMARINE 35"-38"