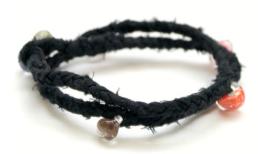

## FABRIC WRAP BRACELET

MATERIAL GIRL 35"-38"

BORN TO RUN MENS 15"-18"

TANGLED UP IN BLUE 35"-38"

SOUL REBEL 35"-38"

BACK TO BLACK 35"-38"

YELLOW SUBMARINE 35"-38"