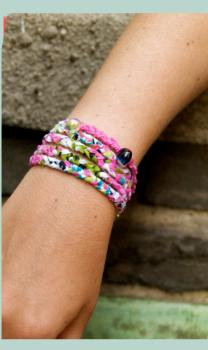

## FABRIC WRAP BRACELET

MATERIAL GIRL 35"-38"

BORN TO RUN MENS 15"-18"

TANGLED UP IN BLUE 35"-38"

SOUL REBEL 35"-38"

BACK TO BLACK 35"-38"

YELLOW SUBMARINE 35"-38"