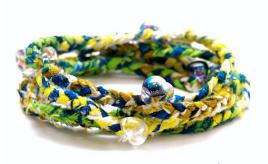

## FABRIC WRAP BRACELET

MATERIAL GIRL 35"-38"

BORN TO RUN MENS 15"-18"

TANGLED UP IN BLUE 35"-38"

SOUL REBEL 35"-38"

BACK TO BLACK 35"-38"

YELLOW SUBMARINE 35"-38"