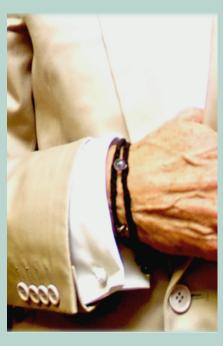

## FABRIC WRAP BRACELET

MATERIAL GIRL 35"-38"

BORN TO RUN MENS 15"-18"

TANGLED UP IN BLUE 35"-38"

SOUL REBEL 35"-38"

BACK TO BLACK 35"-38"

YELLOW SUBMARINE 35"-38"