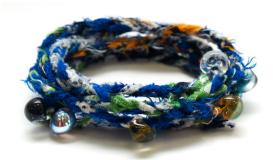

## FABRIC WRAP BRACELET

MATERIAL GIRL 35"-38"

BORN TO RUN MENS 15"-18"

TANGLED UP IN BLUE 35"-38"

SOUL REBEL 35"-38"

BACK TO BLACK 35"-38"

YELLOW SUBMARINE 35"-38"