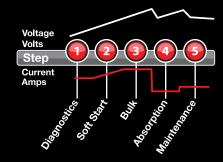

# **Charging Steps**

### **Step 1: Diagnostics**

Checks the battery voltage to make sure battery connections are good and the battery is in a stable condition before beginning the charge process.

### Step 2: Soft Start

Begins Bulk charging process with a gentle (soft) charge.

### Step 3: Bulk

Continues Bulk charging process, returns 90% of battery capacity.

# Step 4: Absorption

Brings the charge level to 100%. The battery charger will deliver small amounts of current to provide a safe, efficient charge and limit battery gassing.

# Step 5: Maintenance

Monitors the battery voltage continuously to determine if a maintenance charge should be initiated. If the terminal voltage falls below approximately 6.4V (6V) and 12.8V (12V), the charger will start the Maintenance cycle until voltage reaches approximately 7.2V (6V) and 14.4V (12V) and then will discontinue the charge cycle. Maintenance cycle is repeated indefinitely to keep the battery at full charge, without overcharging. The battery charger can be left connected indefinitely.