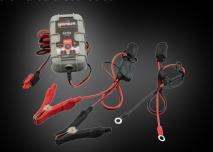

# What's In The Box

- G750 Charger
- Battery Clamp Connectors
- Eyelet Terminal Connectors
- Owner's Manual & User Guide

Follow Us At:

Safely Charges Wet, Gel, MF & AGM Batteries geniuschargers.com