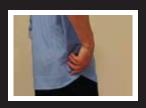

### INSTRUCTIONS FOR USE. 3 easy steps!

**Step 1.** Fold extra material toward the back.