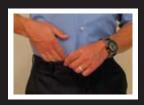

#### Step 2.

Step 3.

Slide the Shurt Clip over the folded material.

Tuck it in and... FEEL GOOD IN YOUR CLOTHES AGAIN.

1. **SHAPE** – Curved and Compact for a comfortable fit anywhere on your waistline.

2. **TEETH** – Rounded to provide safe traction on all fabrics.