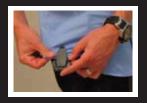

#### Step 2.

Step 3.

Slide the Shurt Clip over the folded material.

Tuck it in and... FEEL GOOD IN YOUR CLOTHES AGAIN.

1. **SHAPE** – Curved and Compact for a comfortable fit anywhere on your waistline.

2. **TEETH** – Rounded to provide safe traction on all fabrics.