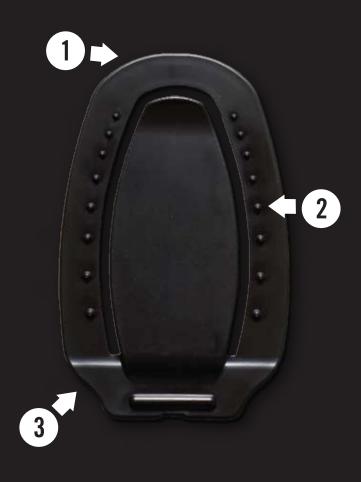

#### Step 2.

Step 3.

Slide the Shurt Clip over the folded material.

Tuck it in and... FEEL GOOD IN YOUR CLOTHES AGAIN.

1. **SHAPE** – Curved and Compact for a comfortable fit anywhere on your waistline.

2. **TEETH** – Rounded to provide safe traction on all fabrics.

3. **CONSTRUCTION** – Advanced Polymer combines strength with flexibility.