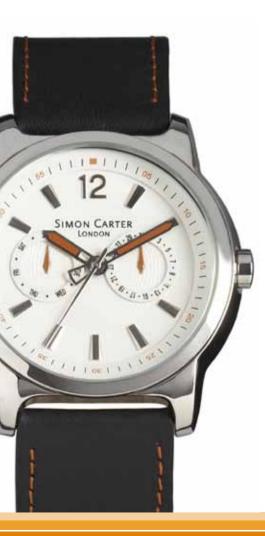

WT1803 £95 Black | Blue | White

WT1700 £125 Black | White

WT1701 £125

WT1800 £125 White | Black | Cream

W1801 £95

Black | Khaki Canvas

Bexhill Bag £55 Black | Khaki Canvas

Leather Lewes WorkBag £150 Black & Choclate |Blue Rye Satchel £75 Black | Khaki