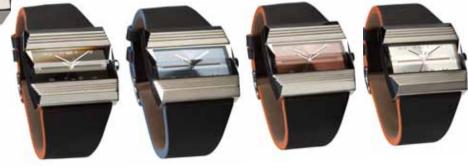

WT1803 £95 Black | Blue | White

WT1700 £125 Black | White

WT1701 £125

WT1800 £125 White | Black | Cream

W1801 £95

Black | Khaki Canvas

Bexhill Bag £55 Black | Khaki Canvas

Leather Lewes WorkBag £150 Black & Choclate |Blue Rye Satchel £75 Black | Khaki