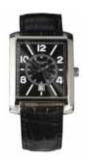

WT1803 £95 Black | Blue | White

WT1700 £125 Black | White

WT1701 £125

WT1800 £125 White | Black | Cream

W1801 £95

Black | Khaki Canvas

Bexhill Bag £55 Black | Khaki Canvas

Leather Lewes WorkBag £150 Black & Choclate |Blue Rye Satchel £75 Black | Khaki