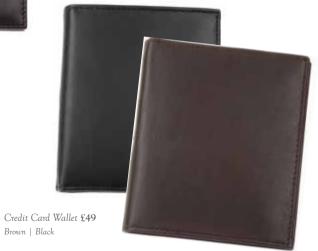

Blues | Grey & Red | Brown & Beige

Cinnamon Stitch Jeans Wallet £55

Credit Card Holders £29 Croc Black | Black Brown Croc | Brown

Jeans Wallet £55 Brown | Black

Croc Travelcard Wallet £75 Brown | Black

Shirts **£95** Lovebirds | Helicopters | Motorbikes | Planes