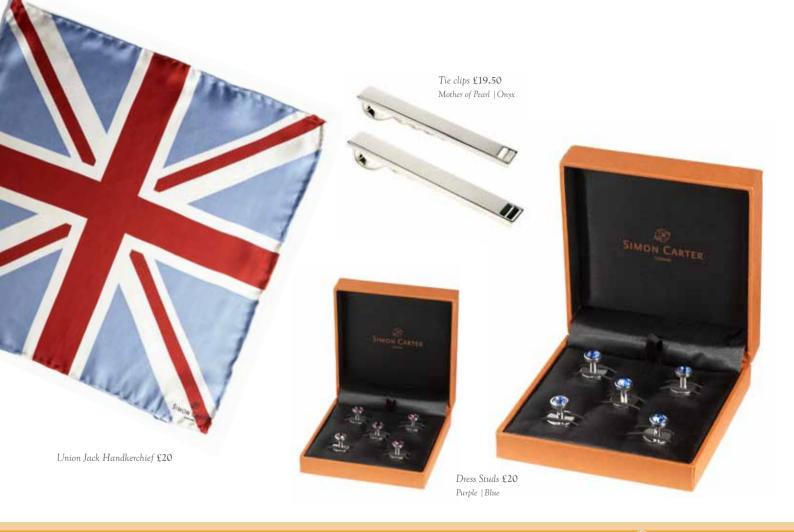

Cufflinks **£49** Spitfire | Union Jack | Propeller

Westend Watches £75 Green | Black | Blue | Brown | Silver