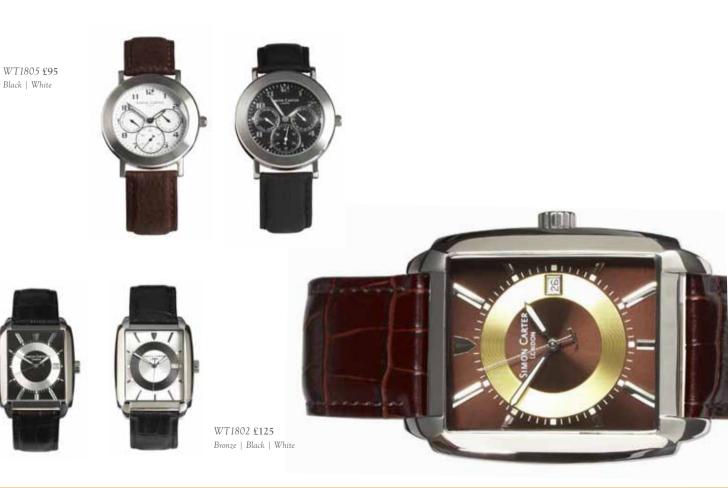

Domed Deco cufflinks **£39** Haemathite | Onyx | MoP

Pugin Tile cufflinks £39 Haemathite | Onyx | MoP

Tessellated cufflinks **£29** Blue | Black | Lilac

Brummell cufflinks **£39** Blue | Black | Lilac

WT1804 £75

WT1803 £95 Black | Blue | White

WT1700 £125 Black | White

WT1701 £125

WT1800 £125 White | Black | Cream

W1801 £95

Black | Khaki Canvas

Bexhill Bag £55 Black | Khaki Canvas

Leather Lewes WorkBag £150 Black & Choclate |Blue Rye Satchel £75 Black | Khaki