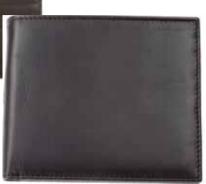

Blues | Grey & Red | Brown & Beige

Cinnamon Stitch Jeans Wallet £55

Credit Card Holders £29 Croc Black | Black Brown Croc | Brown

Jeans Wallet £55 Brown | Black

Croc Travelcard Wallet £75 Brown | Black

Shirts **£95** Lovebirds | Helicopters | Motorbikes | Planes