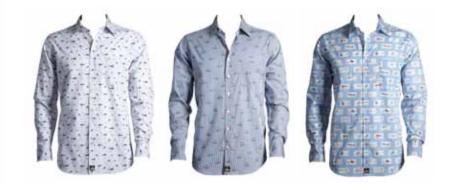

Blues | Grey & Red | Brown & Beige

Cinnamon Stitch Jeans Wallet £55

Credit Card Holders £29 Croc Black | Black Brown Croc | Brown

Jeans Wallet £55 Brown | Black

Croc Travelcard Wallet £75 Brown | Black

Shirts **£95** Lovebirds | Helicopters | Motorbikes | Planes