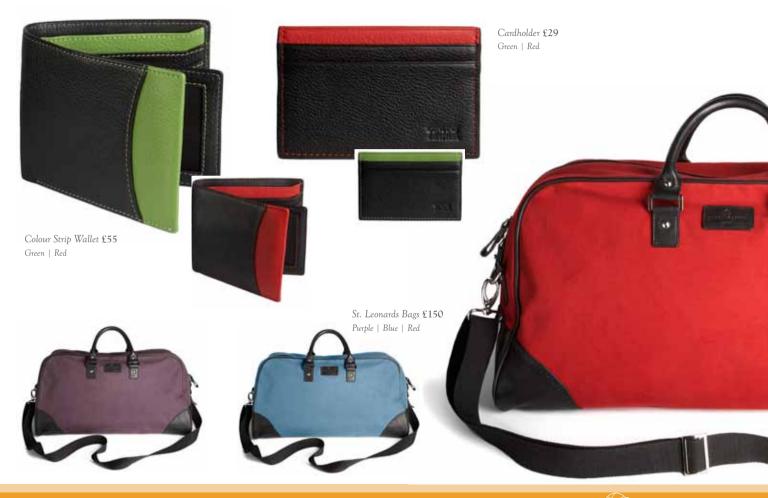

Blues | Grey & Red | Brown & Beige

Cinnamon Stitch Jeans Wallet £55

Credit Card Holders £29 Croc Black | Black Brown Croc | Brown

Jeans Wallet £55 Brown | Black

Croc Travelcard Wallet £75 Brown | Black

Shirts **£95** Lovebirds | Helicopters | Motorbikes | Planes