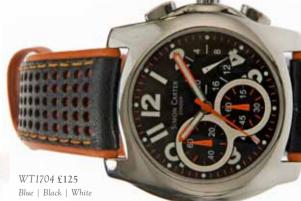

WT1803 £95 Black | Blue | White

WT1700 £125 Black | White

WT1701 £125

WT1800 £125 White | Black | Cream

W1801 £95

Black | Khaki Canvas

Bexhill Bag £55 Black | Khaki Canvas

Leather Lewes WorkBag £150 Black & Choclate |Blue Rye Satchel £75 Black | Khaki