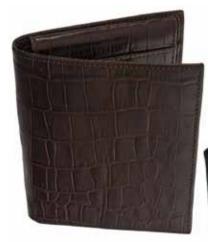

Blues | Grey & Red | Brown & Beige

Cinnamon Stitch Jeans Wallet £55

Credit Card Holders £29 Croc Black | Black Brown Croc | Brown

Jeans Wallet £55 Brown | Black

Croc Travelcard Wallet £75 Brown | Black

Shirts **£95** Lovebirds | Helicopters | Motorbikes | Planes