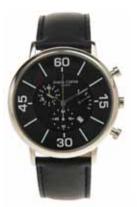

WT1803 £95 Black | Blue | White

WT1700 £125 Black | White

WT1701 £125

WT1800 £125 White | Black | Cream

W1801 £95

Black | Khaki Canvas

Bexhill Bag £55 Black | Khaki Canvas

Leather Lewes WorkBag £150 Black & Choclate |Blue Rye Satchel £75 Black | Khaki