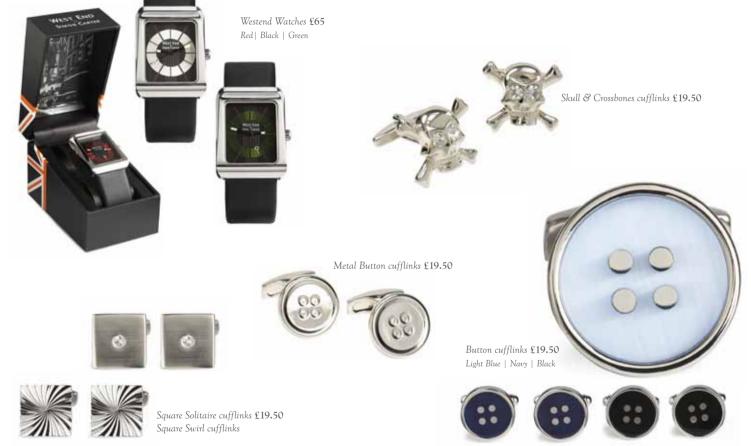

Domed Deco cufflinks **£39** Haemathite | Onyx | MoP

Pugin Tile cufflinks £39 Haemathite | Onyx | MoP

Tessellated cufflinks **£29** Blue | Black | Lilac

Brummell cufflinks **£39** Blue | Black | Lilac

WT1804 £75

WT1803 £95 Black | Blue | White

WT1700 £125 Black | White

WT1701 £125

WT1800 £125 White | Black | Cream

W1801 £95

Black | Khaki Canvas

Bexhill Bag £55 Black | Khaki Canvas

Leather Lewes WorkBag £150 Black & Choclate |Blue Rye Satchel £75 Black | Khaki