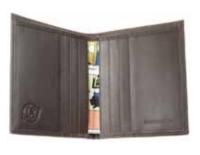

Blues | Grey & Red | Brown & Beige

Cinnamon Stitch Jeans Wallet £55

Credit Card Holders £29 Croc Black | Black Brown Croc | Brown

Jeans Wallet £55 Brown | Black

Croc Travelcard Wallet £75 Brown | Black

Shirts **£95** Lovebirds | Helicopters | Motorbikes | Planes