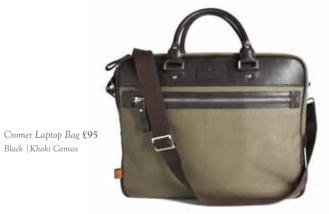

WT1803 £95 Black | Blue | White

WT1700 £125 Black | White

WT1701 £125

WT1800 £125 White | Black | Cream

W1801 £95

Black | Khaki Canvas

Bexhill Bag £55 Black | Khaki Canvas

Leather Lewes WorkBag £150 Black & Choclate |Blue Rye Satchel £75 Black | Khaki