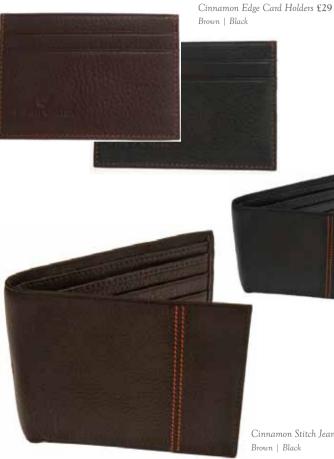

Blues | Grey & Red | Brown & Beige

Cinnamon Stitch Jeans Wallet £55

Credit Card Holders £29 Croc Black | Black Brown Croc | Brown

Jeans Wallet £55 Brown | Black

Croc Travelcard Wallet £75 Brown | Black

Shirts **£95** Lovebirds | Helicopters | Motorbikes | Planes