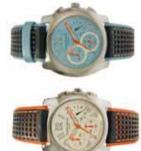

WT1803 £95 Black | Blue | White

WT1700 £125 Black | White

WT1701 £125

WT1800 £125 White | Black | Cream

W1801 £95

Black | Khaki Canvas

Bexhill Bag £55 Black | Khaki Canvas

Leather Lewes WorkBag £150 Black & Choclate |Blue Rye Satchel £75 Black | Khaki