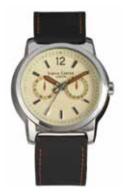

WT1803 £95 Black | Blue | White

WT1700 £125 Black | White

WT1701 £125

WT1800 £125 White | Black | Cream

W1801 £95

Black | Khaki Canvas

Bexhill Bag £55 Black | Khaki Canvas

Leather Lewes WorkBag £150 Black & Choclate |Blue Rye Satchel £75 Black | Khaki