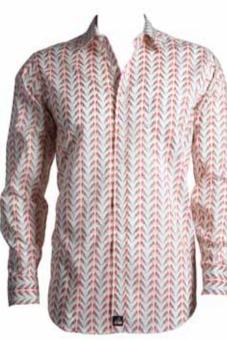

Blues | Grey & Red | Brown & Beige

Cinnamon Stitch Jeans Wallet £55

Credit Card Holders £29 Croc Black | Black Brown Croc | Brown

Jeans Wallet £55 Brown | Black

Croc Travelcard Wallet £75 Brown | Black

Shirts **£95** Lovebirds | Helicopters | Motorbikes | Planes