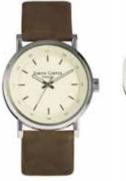

WT1803 £95 Black | Blue | White

WT1700 £125 Black | White

WT1701 £125

WT1800 £125 White | Black | Cream

W1801 £95

Black | Khaki Canvas

Bexhill Bag £55 Black | Khaki Canvas

Leather Lewes WorkBag £150 Black & Choclate |Blue Rye Satchel £75 Black | Khaki