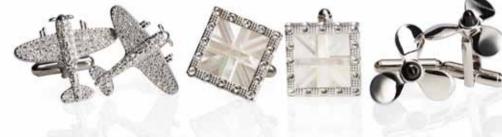

Cufflinks **£49** Spitfire | Union Jack | Propeller

Westend Watches £75 Green | Black | Blue | Brown | Silver