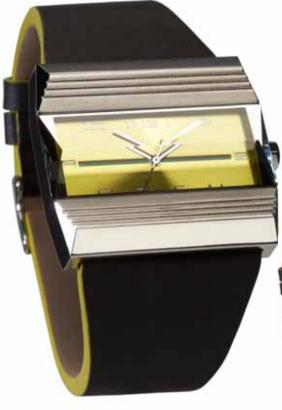

WT1803 £95 Black | Blue | White

WT1700 £125 Black | White

WT1701 £125

WT1800 £125 White | Black | Cream

W1801 £95

Black | Khaki Canvas

Bexhill Bag £55 Black | Khaki Canvas

Leather Lewes WorkBag £150 Black & Choclate |Blue Rye Satchel £75 Black | Khaki