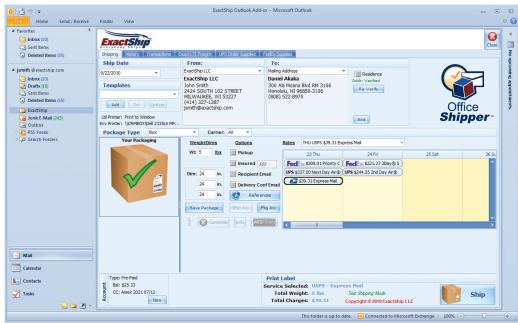

## **Desktop Shipping**

## **Home Office, Small Office or Corporate Environment**

Print labels right from Microsoft Outlook Contact List or queue shipments to mailroom.