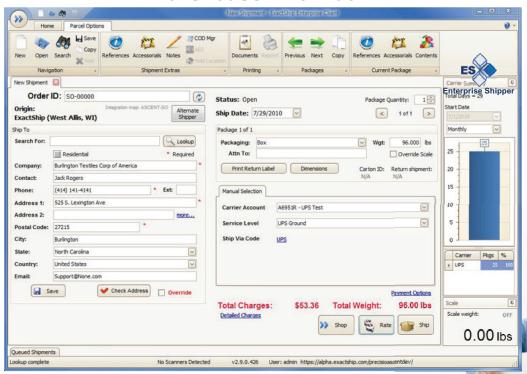

## **Warehouse - Mailroom**

**Multi-carrier High Volume Shipping & Packing** 

ExactShip tightly integrates with all of the major ERP, WMS, and CRM applications, and automates the key aspects of the ordering process, including:

- Single, integrated interface to all orders and shipments from inside your business systems.
- Governance of the company's business policies via our user configurable business rules engine.
- Measure billing dispute claims and resolutions.
- Optimize delivery schedules and find best rates from your freight and parcel carriers.
- Quote accurate shipping rates to customers each time including known accessorial charges.
- Tracking the order and shipment, with notification to critical parties of status changes.
- Automated collection and reconciliation order and shipping history.
- eStore order and shipment processing.