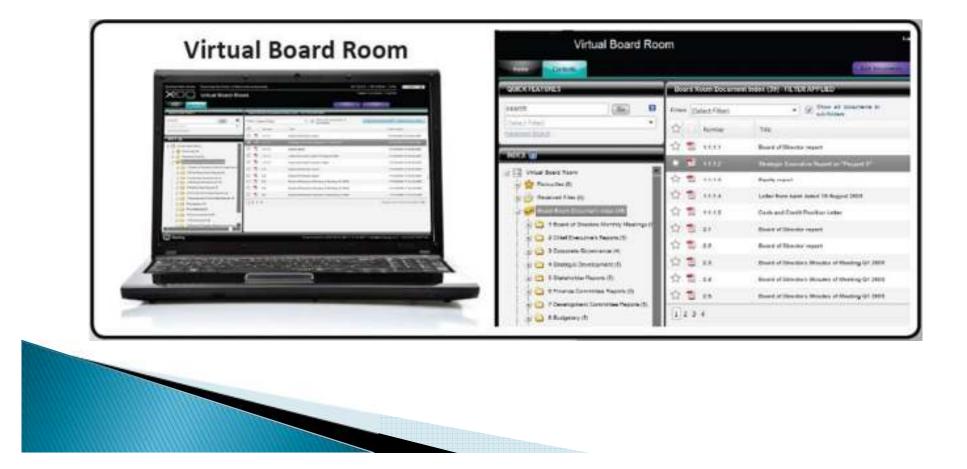

# 2. Virtual Board Rooms

# Virtual Board Room Explained...

# What is a Virtual Board Room?

Highly secure online platform Directors & executives easily share sensitive documents

- 100% private & confidential
- Invited access only
- Track who looks at what & when
- IT department NOT required
- Unauthorised staff ZERO access
- Simple to use
- 24/7/365 Support

# Why use a Virtual Board Room?

Directors & executives need to share documents with the highest level of privacy and security for:

- Strategic planning
- Investment portfolios
- Structural change
- Controlled communication