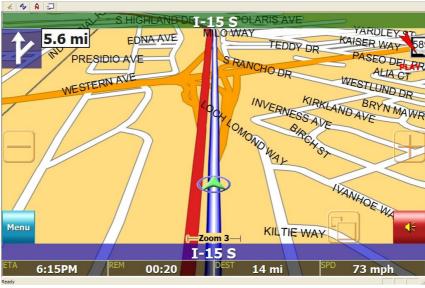

## V2011 Product Features

- Available in both dvd and online downloadable format
- Include most accurate Navteq® map data
- Cover N. Ame USA, Canada, Puerto Rico, Alaska, US Virgin Islands.
- Key features:
  - 1. Turn by turn visual & voice guidance (male/female options)
  - 2. Text-to-speech announcing street name
  - 3. Dynamic and auto reroute
  - 4. Multi-point itinerary route planning
  - 5. Safety features
  - 6. Announcing side of street for destination/fwy exit
  - 7. 2D & 3 different 3D display options
  - 8. Trip computer
  - 9. Next-next turn notification
  - 10. Search by address, city center, intersection, favorites, recent, and point of interests