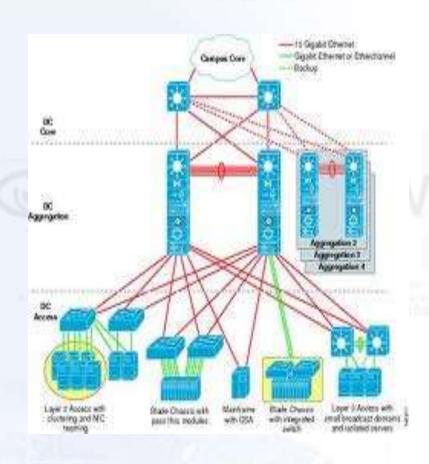

### Datacenter consulting - Design

#### Design

- Design based on maximum utilization of existing Infrastructure
- Design Solutions are regular hosting of servers (either as virtual or physical machines), disaster recovery using SAN replication of production client site to hosting DR site and remote backups
- Our competency is effective usage of virtualization technologies in hosting solutions
- Involvement of experienced and certified engineers