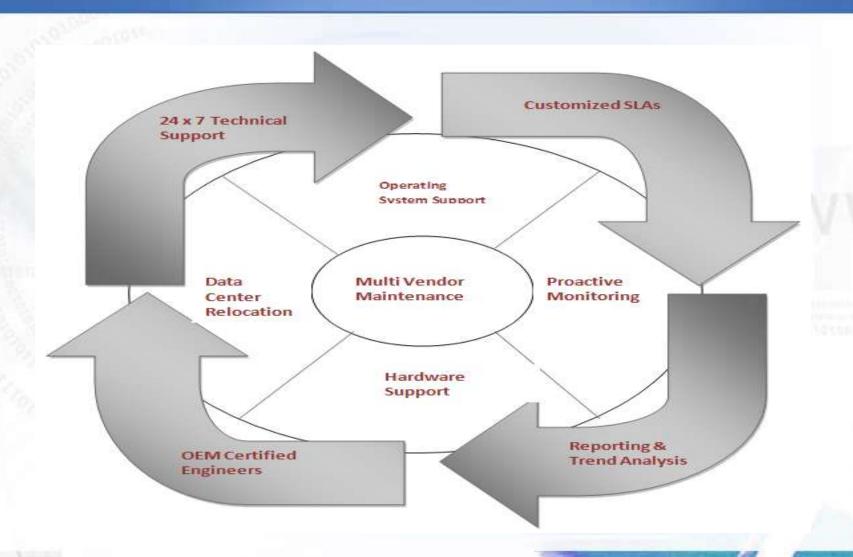

## Data Center Support Overview

### Multivendor Maintenance Services

# Remote Monitoring Services

- Performance Monitoring Averting Potential Issues
- Real-Time Hardware Fault Monitoring -Expediting the Problem Resolution Process
- Reporting & Trend Analysis Optimizing Utilization & Performance