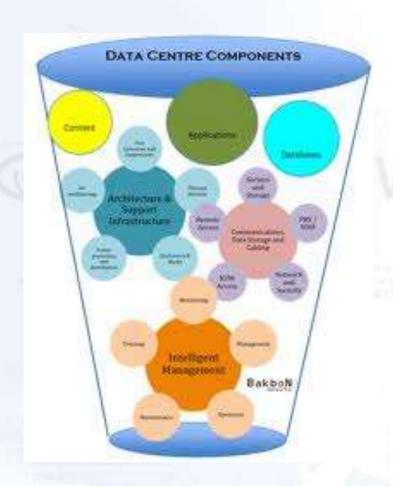

### **Data Center Consulting**

Increase Efficiency, Reduce Costs, Manage Risk in the Data Center